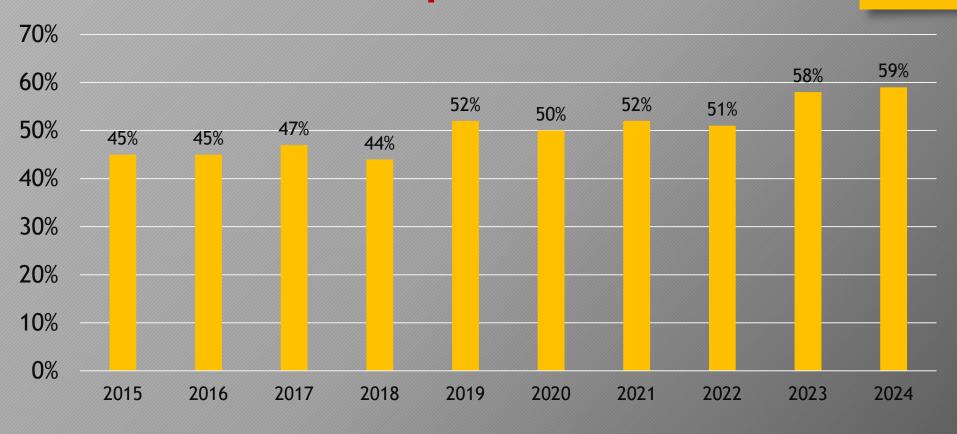

#### Statistical Data & Charts

Class Profile, Class of 2024 Daily Admissions Report, Class of 2025

Long Term Admissions statistics

Minority
Statistical
Information

Female statistical information

|                                               | irginia Militar             |              |                  |           |  |
|-----------------------------------------------|-----------------------------|--------------|------------------|-----------|--|
|                                               | Lexington, VA               | 1 24450      | )                |           |  |
|                                               | PROFILE OF THE CLA          | ASS OF 2024  | (Revised 8/25/20 | 20)       |  |
|                                               |                             | Virginia     | Out-of-State     | Total     |  |
| Applied                                       |                             | 746          | 886              | 1632      |  |
| Accepted                                      |                             | 451          | 518              | 969       |  |
| Percent accepted                              |                             | 60%          | 58%              | 59%       |  |
| *Matriculated (Does not                       | include 3 Readmits)         | 316          | 203              | 519       |  |
| Percent accepted applica                      |                             | 70%          | 39%              | 54%       |  |
| First-time freshmen matric                    |                             | 296          | 186              | 482       |  |
| Transfers matriculated                        |                             | 20           | 17               | 37        |  |
| Describe Classification                       |                             |              | G. J.            |           |  |
| Domicile Classification                       |                             |              | Gender           | 156       |  |
| In-State Matriculants Out-of-State Matricular | 316 (60.9%)<br>203 (39.1%)  |              | Male<br>Female   | 456<br>63 |  |
| Out-of-State Matricular                       | 203 (39.1%)                 |              | remaie           | 63        |  |
|                                               |                             |              |                  |           |  |
| Alumni Sons/                                  | <b>Daughters</b>            | All Alumni F | Relatives        |           |  |
| 33                                            | 6%                          | 91           | 18%              |           |  |
|                                               |                             |              |                  |           |  |
| E                                             | ducational Institution Last | Attended     |                  |           |  |
| Public school                                 |                             |              | (72%)            |           |  |
| Independent/Page 1                            | arochial School             |              | (21%)            |           |  |
| College or Uni                                |                             |              | (7%)             |           |  |
|                                               |                             |              |                  |           |  |
| T                                             | Class Rank                  |              | (400/)           |           |  |
| Top quarter                                   |                             |              | (40%)            |           |  |
| Second quarter                                |                             |              | (36%)            |           |  |
| Third quarter Fourth quarter                  |                             |              | (20%)            |           |  |
| Unranked                                      |                             | 245          |                  |           |  |
| Ollialiked                                    |                             | 243          |                  |           |  |
|                                               | Ethnicity                   |              |                  |           |  |
| Hispanic/Latino                               |                             | 47           |                  |           |  |
| Non Hispanic/                                 | Latino                      | 465          |                  |           |  |
|                                               |                             |              |                  |           |  |
|                                               | Race                        |              |                  |           |  |
| American India                                | n or Alaskan Native         | 3            |                  |           |  |
| Asian                                         |                             | 24           |                  |           |  |
| Black or Africa                               |                             | 37           |                  |           |  |
| Native Hawaiia                                | n or Other Pacific Islander | 3            |                  |           |  |
| White                                         |                             | 420          |                  |           |  |
| Two or more r                                 | aces                        | 20           |                  |           |  |
| Race and ethni                                | city unknown                | 5            |                  |           |  |