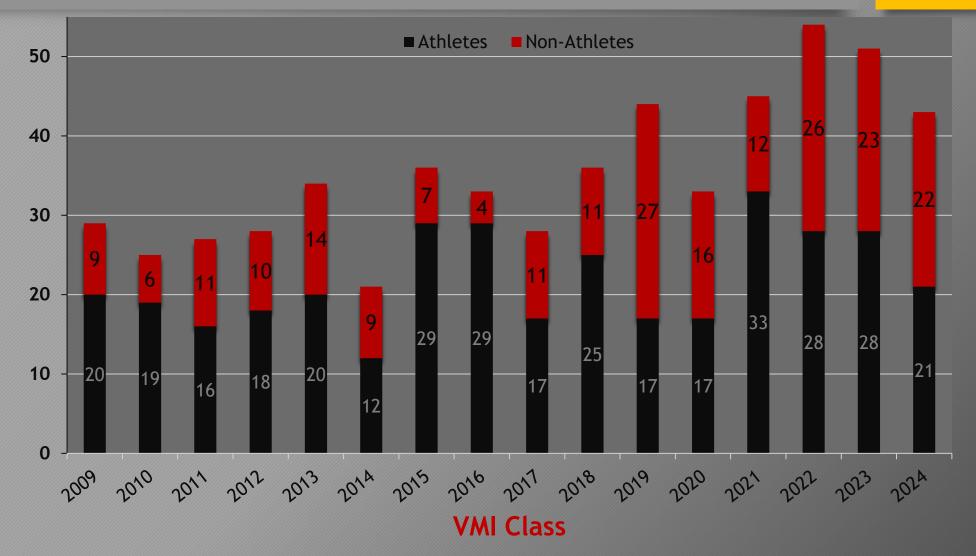

#### Statistical Data & Charts

Class Profile, Class of 2024 Daily Admissions Report, Class of 2025

Long Term Admissions statistics

Minority
Statistical
Information

Female statistical information

|                                               | irginia Militar             |              |                  |           |  |
|-----------------------------------------------|-----------------------------|--------------|------------------|-----------|--|
|                                               | Lexington, VA               | 1 24450      | )                |           |  |
|                                               | PROFILE OF THE CLA          | ASS OF 2024  | (Revised 8/25/20 | 20)       |  |
|                                               |                             | Virginia     | Out-of-State     | Total     |  |
| Applied                                       |                             | 746          | 886              | 1632      |  |
| Accepted                                      |                             | 451          | 518              | 969       |  |
| Percent accepted                              |                             | 60%          | 58%              | 59%       |  |
| *Matriculated (Does not                       | include 3 Readmits)         | 316          | 203              | 519       |  |
| Percent accepted applica                      |                             | 70%          | 39%              | 54%       |  |
| First-time freshmen matric                    |                             | 296          | 186              | 482       |  |
| Transfers matriculated                        |                             | 20           | 17               | 37        |  |
| Describe Classification                       |                             |              | G. J.            |           |  |
| Domicile Classification                       |                             |              | Gender           | 156       |  |
| In-State Matriculants Out-of-State Matricular | 316 (60.9%)<br>203 (39.1%)  |              | Male<br>Female   | 456<br>63 |  |
| Out-of-State Matricular                       | 203 (39.1%)                 |              | remaie           | 63        |  |
|                                               |                             |              |                  |           |  |
| Alumni Sons/                                  | <b>Daughters</b>            | All Alumni F | Relatives        |           |  |
| 33                                            | 6%                          | 91           | 18%              |           |  |
|                                               |                             |              |                  |           |  |
| E                                             | ducational Institution Last | Attended     |                  |           |  |
| Public school                                 |                             |              | (72%)            |           |  |
| Independent/Page 1                            | arochial School             |              | (21%)            |           |  |
| College or Uni                                |                             |              | (7%)             |           |  |
|                                               |                             |              |                  |           |  |
| T                                             | Class Rank                  |              | (400/)           |           |  |
| Top quarter                                   |                             |              | (40%)            |           |  |
| Second quarter                                |                             |              | (36%)            |           |  |
| Third quarter Fourth quarter                  |                             |              | (20%)            |           |  |
| Unranked                                      |                             | 245          |                  |           |  |
| Ollialiked                                    |                             | 243          |                  |           |  |
|                                               | Ethnicity                   |              |                  |           |  |
| Hispanic/Latino                               |                             | 47           |                  |           |  |
| Non Hispanic/                                 | Latino                      | 465          |                  |           |  |
|                                               |                             |              |                  |           |  |
|                                               | Race                        |              |                  |           |  |
| American India                                | n or Alaskan Native         | 3            |                  |           |  |
| Asian                                         |                             | 24           |                  |           |  |
| Black or Africa                               |                             | 37           |                  |           |  |
| Native Hawaiia                                | n or Other Pacific Islander | 3            |                  |           |  |
| White                                         |                             | 420          |                  |           |  |
| Two or more r                                 | aces                        | 20           |                  |           |  |
| Race and ethni                                | city unknown                | 5            |                  |           |  |