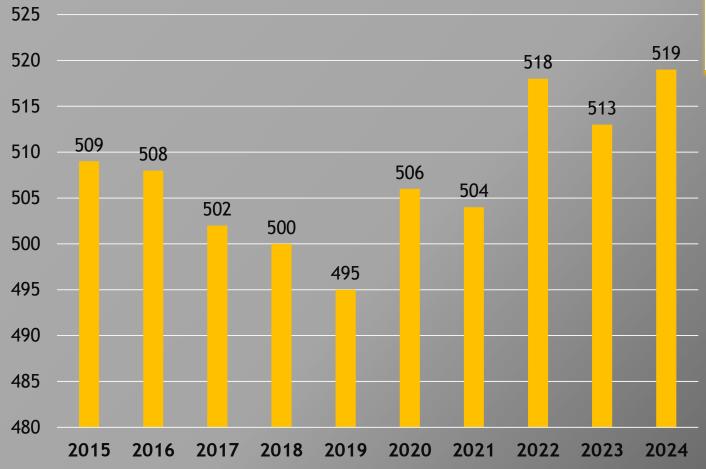

#### Statistical Data & Charts

Class Profile, Class of 2024 Daily Admissions Report, Class of 2025

Long Term Admissions statistics

Minority
Statistical
Information

Female statistical information

|                                               | irginia Militar             |              |                  |           |  |
|-----------------------------------------------|-----------------------------|--------------|------------------|-----------|--|
|                                               | Lexington, VA               | 1 24450      | )                |           |  |
|                                               | PROFILE OF THE CLA          | ASS OF 2024  | (Revised 8/25/20 | 20)       |  |
|                                               |                             | Virginia     | Out-of-State     | Total     |  |
| Applied                                       |                             | 746          | 886              | 1632      |  |
| Accepted                                      |                             | 451          | 518              | 969       |  |
| Percent accepted                              |                             | 60%          | 58%              | 59%       |  |
| *Matriculated (Does not                       | include 3 Readmits)         | 316          | 203              | 519       |  |
| Percent accepted applica                      |                             | 70%          | 39%              | 54%       |  |
| First-time freshmen matric                    |                             | 296          | 186              | 482       |  |
| Transfers matriculated                        |                             | 20           | 17               | 37        |  |
| Describe Classification                       |                             |              | G. J.            |           |  |
| Domicile Classification                       |                             |              | Gender           | 156       |  |
| In-State Matriculants Out-of-State Matricular | 316 (60.9%)<br>203 (39.1%)  |              | Male<br>Female   | 456<br>63 |  |
| Out-of-State Matricular                       | 203 (39.1%)                 |              | remaie           | 63        |  |
|                                               |                             |              |                  |           |  |
| Alumni Sons/                                  | <b>Daughters</b>            | All Alumni F | Relatives        |           |  |
| 33                                            | 6%                          | 91           | 18%              |           |  |
|                                               |                             |              |                  |           |  |
| E                                             | ducational Institution Last | Attended     |                  |           |  |
| Public school                                 |                             |              | (72%)            |           |  |
| Independent/Page 1                            | arochial School             |              | (21%)            |           |  |
| College or Uni                                |                             |              | (7%)             |           |  |
|                                               |                             |              |                  |           |  |
| T                                             | Class Rank                  |              | (400/)           |           |  |
| Top quarter                                   |                             |              | (40%)            |           |  |
| Second quarter                                |                             |              | (36%)            |           |  |
| Third quarter Fourth quarter                  |                             |              | (20%)            |           |  |
| Unranked                                      |                             | 245          |                  |           |  |
| Ollialiked                                    |                             | 243          |                  |           |  |
|                                               | Ethnicity                   |              |                  |           |  |
| Hispanic/Latino                               |                             | 47           |                  |           |  |
| Non Hispanic/                                 | Latino                      | 465          |                  |           |  |
|                                               |                             |              |                  |           |  |
|                                               | Race                        |              |                  |           |  |
| American India                                | n or Alaskan Native         | 3            |                  |           |  |
| Asian                                         |                             | 24           |                  |           |  |
| Black or Africa                               |                             | 37           |                  |           |  |
| Native Hawaiia                                | n or Other Pacific Islander | 3            |                  |           |  |
| White                                         |                             | 420          |                  |           |  |
| Two or more r                                 | aces                        | 20           |                  |           |  |
| Race and ethni                                | city unknown                | 5            |                  |           |  |