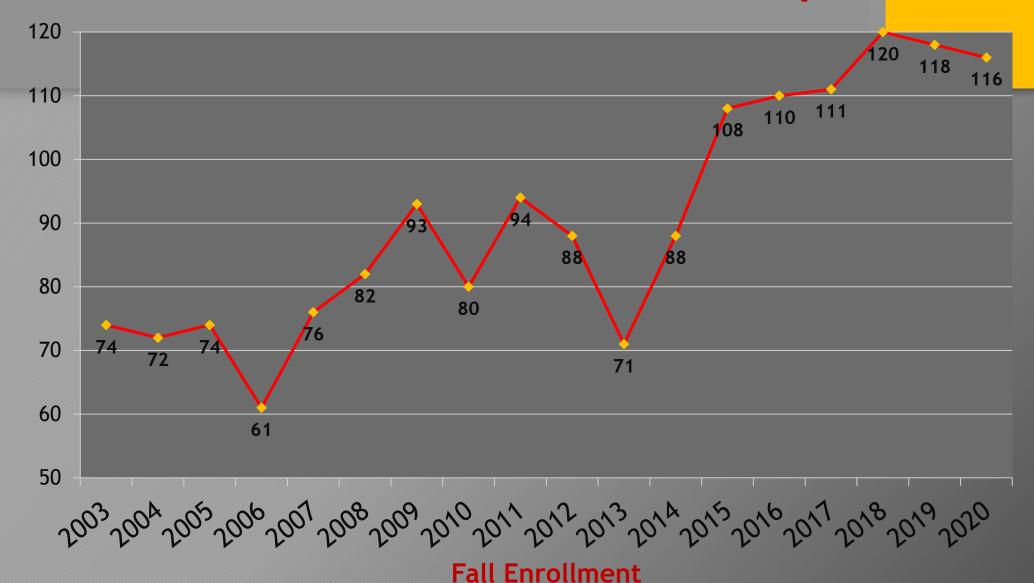

#### Statistical Data & Charts

Class Profile, Class of 2024 Daily Admissions Report, Class of 2025

Long Term Admissions statistics

Minority
Statistical
Information

Female statistical information

|                                               | irginia Militar             |              |                  |           |  |
|-----------------------------------------------|-----------------------------|--------------|------------------|-----------|--|
|                                               | Lexington, VA               | 1 24450      | )                |           |  |
|                                               | PROFILE OF THE CLA          | ASS OF 2024  | (Revised 8/25/20 | 20)       |  |
|                                               |                             | Virginia     | Out-of-State     | Total     |  |
| Applied                                       |                             | 746          | 886              | 1632      |  |
| Accepted                                      |                             | 451          | 518              | 969       |  |
| Percent accepted                              |                             | 60%          | 58%              | 59%       |  |
| *Matriculated (Does not                       | include 3 Readmits)         | 316          | 203              | 519       |  |
| Percent accepted applica                      |                             | 70%          | 39%              | 54%       |  |
| First-time freshmen matric                    |                             | 296          | 186              | 482       |  |
| Transfers matriculated                        |                             | 20           | 17               | 37        |  |
| Describe Classification                       |                             |              | G. J.            |           |  |
| Domicile Classification                       |                             |              | Gender           | 156       |  |
| In-State Matriculants Out-of-State Matricular | 316 (60.9%)<br>203 (39.1%)  |              | Male<br>Female   | 456<br>63 |  |
| Out-of-State Matricular                       | 203 (39.1%)                 |              | remaie           | 63        |  |
|                                               |                             |              |                  |           |  |
| Alumni Sons/                                  | <b>Daughters</b>            | All Alumni F | Relatives        |           |  |
| 33                                            | 6%                          | 91           | 18%              |           |  |
|                                               |                             |              |                  |           |  |
| E                                             | ducational Institution Last | Attended     |                  |           |  |
| Public school                                 |                             |              | (72%)            |           |  |
| Independent/Page 1                            | arochial School             |              | (21%)            |           |  |
| College or Uni                                |                             |              | (7%)             |           |  |
|                                               |                             |              |                  |           |  |
| T                                             | Class Rank                  |              | (400/)           |           |  |
| Top quarter                                   |                             |              | (40%)            |           |  |
| Second quarter                                |                             |              | (36%)            |           |  |
| Third quarter Fourth quarter                  |                             |              | (20%)            |           |  |
| Unranked                                      |                             | 245          |                  |           |  |
| Ollialiked                                    |                             | 243          |                  |           |  |
|                                               | Ethnicity                   |              |                  |           |  |
| Hispanic/Latino                               |                             | 47           |                  |           |  |
| Non Hispanic/                                 | Latino                      | 465          |                  |           |  |
|                                               |                             |              |                  |           |  |
|                                               | Race                        |              |                  |           |  |
| American India                                | n or Alaskan Native         | 3            |                  |           |  |
| Asian                                         |                             | 24           |                  |           |  |
| Black or Africa                               |                             | 37           |                  |           |  |
| Native Hawaiia                                | n or Other Pacific Islander | 3            |                  |           |  |
| White                                         |                             | 420          |                  |           |  |
| Two or more r                                 | aces                        | 20           |                  |           |  |
| Race and ethni                                | city unknown                | 5            |                  |           |  |