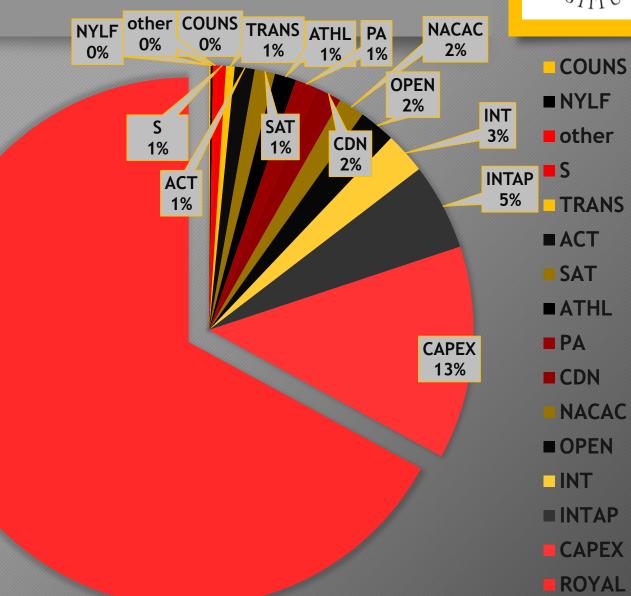

in a good balance of STEM vs non-STEM majors



## Moving VMI Admissions Forward Fall 2021 & Beyond



- Market VMI to a wider and more diverse audience both in Virginia and out of State. (Travel, Direct-Marketing, On-line)
- Increase the size and diversity of the Admissions Staff
- Build relationships with organizations that mentor students of color in the college search process (in-state & out-of-state)
- Increase awareness of how the financial aid process works and the tools available for a family to calculate <u>their</u> cost of VMI
- Leverage technology to a greater degree
  - Incorporate a CRM to more effectively communicate with prospects, applicants and accepted students.
  - Expand Social Media entry points



ROYAL 67%



- 2,000 applications
- @30 sources of initial inquiries





#### Top 5 Virginia Feeder High Schools over the past five years





## Additional Virginia Feeder Schools

- Freeman High School
- Grassfield High School
- First Colonial
- Fork Union Military Academy
- Godwin High School
- James River High School
- Landstown High School

#### **Key Outreach Activities**

Partnership with organizations with proven track records of identifying qualified minority applicants who are seeking careers in higher education, civil and/or military service.



- College Day/Night programs (in person and virtual)
- Open House programs/face to face time with Cadets
- Private visits to high schools (students & counselors)
- Personal interviews conducted by Admissions Staff on-Post
- Activities focused on recruiting minorities
- Activities focused on recruiting wom