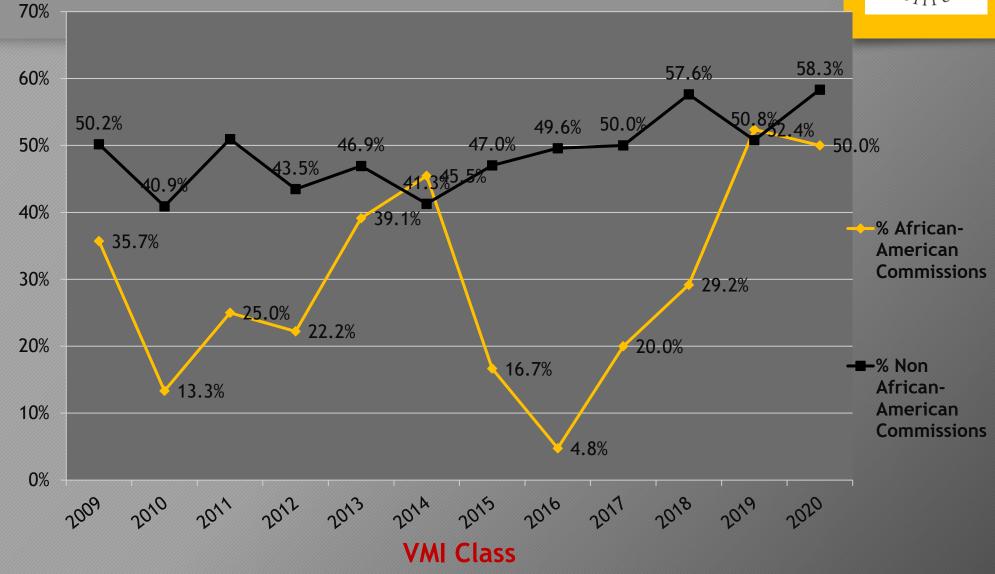

#### Statistical Data & Charts

Class Profile, Class of 2024 Daily Admissions Report, Class of 2025

Long Term Admissions statistics

Minority
Statistical
Information

Female statistical information

|                                               | irginia Militar             |              |                  |           |  |
|-----------------------------------------------|-----------------------------|--------------|------------------|-----------|--|
|                                               | Lexington, VA               | 1 24450      | )                |           |  |
|                                               | PROFILE OF THE CLA          | ASS OF 2024  | (Revised 8/25/20 | 20)       |  |
|                                               |                             | Virginia     | Out-of-State     | Total     |  |
| Applied                                       |                             | 746          | 886              | 1632      |  |
| Accepted                                      |                             | 451          | 518              | 969       |  |
| Percent accepted                              |                             | 60%          | 58%              | 59%       |  |
| *Matriculated (Does not                       | include 3 Readmits)         | 316          | 203              | 519       |  |
| Percent accepted applica                      |                             | 70%          | 39%              | 54%       |  |
| First-time freshmen matric                    |                             | 296          | 186              | 482       |  |
| Transfers matriculated                        |                             | 20           | 17               | 37        |  |
| Describe Classification                       |                             |              | G. J.            |           |  |
| Domicile Classification                       |                             |              | Gender           | 156       |  |
| In-State Matriculants Out-of-State Matricular | 316 (60.9%)<br>203 (39.1%)  |              | Male<br>Female   | 456<br>63 |  |
| Out-of-State Matricular                       | 203 (39.1%)                 |              | remaie           | 63        |  |
|                                               |                             |              |                  |           |  |
| Alumni Sons/                                  | <b>Daughters</b>            | All Alumni F | Relatives        |           |  |
| 33                                            | 6%                          | 91           | 18%              |           |  |
|                                               |                             |              |                  |           |  |
| E                                             | ducational Institution Last | Attended     |                  |           |  |
| Public school                                 |                             |              | (72%)            |           |  |
| Independent/Page 1                            | arochial School             |              | (21%)            |           |  |
| College or Uni                                |                             |              | (7%)             |           |  |
|                                               |                             |              |                  |           |  |
| T                                             | Class Rank                  |              | (400/)           |           |  |
| Top quarter                                   |                             |              | (40%)            |           |  |
| Second quarter                                |                             |              | (36%)            |           |  |
| Third quarter Fourth quarter                  |                             |              | (20%)            |           |  |
| Unranked                                      |                             | 245          |                  |           |  |
| Ollialiked                                    |                             | 243          |                  |           |  |
|                                               | Ethnicity                   |              |                  |           |  |
| Hispanic/Latino                               |                             | 47           |                  |           |  |
| Non Hispanic/                                 | Latino                      | 465          |                  |           |  |
|                                               |                             |              |                  |           |  |
|                                               | Race                        |              |                  |           |  |
| American India                                | n or Alaskan Native         | 3            |                  |           |  |
| Asian                                         |                             | 24           |                  |           |  |
| Black or Africa                               |                             | 37           |                  |           |  |
| Native Hawaiia                                | n or Other Pacific Islander | 3            |                  |           |  |
| White                                         |                             | 420          |                  |           |  |
| Two or more r                                 | aces                        | 20           |                  |           |  |
| Race and ethni                                | city unknown                | 5            |                  |           |  |