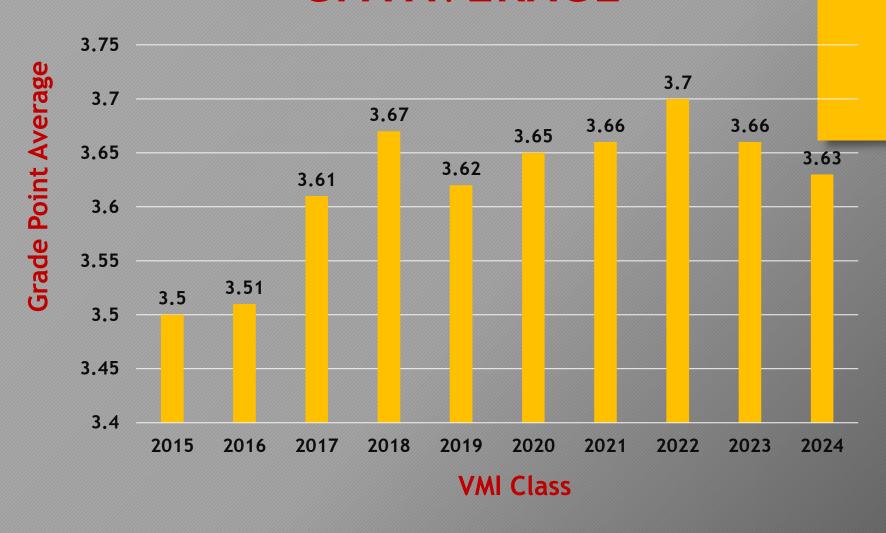

#### Statistical Data & Charts

Class Profile, Class of 2024 Daily Admissions Report, Class of 2025

Long Term Admissions statistics

Minority
Statistical
Information

Female statistical information

|                                               | irginia Militar             |              |                  |           |  |
|-----------------------------------------------|-----------------------------|--------------|------------------|-----------|--|
|                                               | Lexington, VA               | 1 24450      | )                |           |  |
|                                               | PROFILE OF THE CLA          | ASS OF 2024  | (Revised 8/25/20 | 20)       |  |
|                                               |                             | Virginia     | Out-of-State     | Total     |  |
| Applied                                       |                             | 746          | 886              | 1632      |  |
| Accepted                                      |                             | 451          | 518              | 969       |  |
| Percent accepted                              |                             | 60%          | 58%              | 59%       |  |
| *Matriculated (Does not                       | include 3 Readmits)         | 316          | 203              | 519       |  |
| Percent accepted applica                      |                             | 70%          | 39%              | 54%       |  |
| First-time freshmen matric                    |                             | 296          | 186              | 482       |  |
| Transfers matriculated                        |                             | 20           | 17               | 37        |  |
| Describe Classification                       |                             |              | G. J.            |           |  |
| Domicile Classification                       |                             |              | Gender           | 156       |  |
| In-State Matriculants Out-of-State Matricular | 316 (60.9%)<br>203 (39.1%)  |              | Male<br>Female   | 456<br>63 |  |
| Out-of-State Matricular                       | 203 (39.1%)                 |              | remaie           | 63        |  |
|                                               |                             |              |                  |           |  |
| Alumni Sons/                                  | <b>Daughters</b>            | All Alumni F | Relatives        |           |  |
| 33                                            | 6%                          | 91           | 18%              |           |  |
|                                               |                             |              |                  |           |  |
| E                                             | ducational Institution Last | Attended     |                  |           |  |
| Public school                                 |                             |              | (72%)            |           |  |
| Independent/Page 1                            | arochial School             |              | (21%)            |           |  |
| College or Uni                                |                             |              | (7%)             |           |  |
|                                               |                             |              |                  |           |  |
| T                                             | Class Rank                  |              | (400/)           |           |  |
| Top quarter                                   |                             |              | (40%)            |           |  |
| Second quarter                                |                             |              | (36%)            |           |  |
| Third quarter Fourth quarter                  |                             |              | (20%)            |           |  |
| Unranked                                      |                             | 245          |                  |           |  |
| Ollialiked                                    |                             | 243          |                  |           |  |
|                                               | Ethnicity                   |              |                  |           |  |
| Hispanic/Latino                               |                             | 47           |                  |           |  |
| Non Hispanic/                                 | Latino                      | 465          |                  |           |  |
|                                               |                             |              |                  |           |  |
|                                               | Race                        |              |                  |           |  |
| American India                                | n or Alaskan Native         | 3            |                  |           |  |
| Asian                                         |                             | 24           |                  |           |  |
| Black or Africa                               |                             | 37           |                  |           |  |
| Native Hawaiia                                | n or Other Pacific Islander | 3            |                  |           |  |
| White                                         |                             | 420          |                  |           |  |
| Two or more r                                 | aces                        | 20           |                  |           |  |
| Race and ethni                                | city unknown                | 5            |                  |           |  |