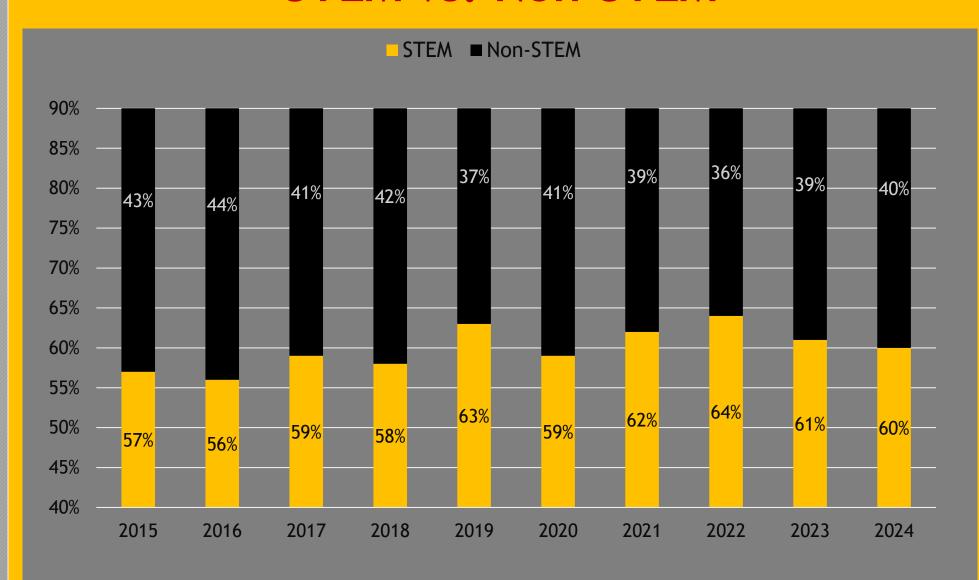

#### -Invest in the Future - Long-Term Actions -Building a diverse, equitable and inclusive culture is an investment that VMI admissions is ready to support.

- Matriculate a highly qualified class of new cadets each year
  - Young men and women that seek the VMI Challenge of Academics, Athletics, and Military, while living a life of honor, integrity, civility and respect for others.
  - "Don't Do Ordinary"
- The VMI Corps needs to reflect the diversity of the country
  - Increase the number of women in the Corps
  - Increase the number of minority cadets in the Corps
- Increase the number of Out of State Cadets in the Corps
- Continue to increase commissioning rates/ Increase ROTC Scholarship numbers in each of the branches
- Continue to maintain a good balance of STEM vs non-STEM majors

#### Statistical Data & Charts

Class Profile, Class of 2024 Daily Admissions Report, Class of 2025

Long Term Admissions statistics

Minority
Statistical
Information

Female statistical information

|                                               | irginia Militar             |              |                  |           |  |
|-----------------------------------------------|-----------------------------|--------------|------------------|-----------|--|
|                                               | Lexington, VA               | 1 24450      | )                |           |  |
|                                               | PROFILE OF THE CLA          | ASS OF 2024  | (Revised 8/25/20 | 20)       |  |
|                                               |                             | Virginia     | Out-of-State     | Total     |  |
| Applied                                       |                             | 746          | 886              | 1632      |  |
| Accepted                                      |                             | 451          | 518              | 969       |  |
| Percent accepted                              |                             | 60%          | 58%              | 59%       |  |
| *Matriculated (Does not                       | include 3 Readmits)         | 316          | 203              | 519       |  |
| Percent accepted applica                      |                             | 70%          | 39%              | 54%       |  |
| First-time freshmen matric                    |                             | 296          | 186              | 482       |  |
| Transfers matriculated                        |                             | 20           | 17               | 37        |  |
| Describe Classification                       |                             |              | G. J.            |           |  |
| Domicile Classification                       |                             |              | Gender           | 156       |  |
| In-State Matriculants Out-of-State Matricular | 316 (60.9%)<br>203 (39.1%)  |              | Male<br>Female   | 456<br>63 |  |
| Out-of-State Matricular                       | 203 (39.1%)                 |              | remaie           | 63        |  |
|                                               |                             |              |                  |           |  |
| Alumni Sons/                                  | <b>Daughters</b>            | All Alumni F | Relatives        |           |  |
| 33                                            | 6%                          | 91           | 18%              |           |  |
|                                               |                             |              |                  |           |  |
| E                                             | ducational Institution Last | Attended     |                  |           |  |
| Public school                                 |                             |              | (72%)            |           |  |
| Independent/Page 1                            | arochial School             |              | (21%)            |           |  |
| College or Uni                                |                             |              | (7%)             |           |  |
|                                               |                             |              |                  |           |  |
| T                                             | Class Rank                  |              | (400/)           |           |  |
| Top quarter                                   |                             |              | (40%)            |           |  |
| Second quarter                                |                             |              | (36%)            |           |  |
| Third quarter Fourth quarter                  |                             |              | (20%)            |           |  |
| Unranked                                      |                             | 245          |                  |           |  |
| Ollialiked                                    |                             | 243          |                  |           |  |
|                                               | Ethnicity                   |              |                  |           |  |
| Hispanic/Latino                               |                             | 47           |                  |           |  |
| Non Hispanic/                                 | Latino                      | 465          |                  |           |  |
|                                               |                             |              |                  |           |  |
|                                               | Race                        |              |                  |           |  |
| American India                                | n or Alaskan Native         | 3            |                  |           |  |
| Asian                                         |                             | 24           |                  |           |  |
| Black or Africa                               |                             | 37           |                  |           |  |
| Native Hawaiia                                | n or Other Pacific Islander | 3            |                  |           |  |
| White                                         |                             | 420          |                  |           |  |
| Two or more r                                 | aces                        | 20           |                  |           |  |
| Race and ethni                                | city unknown                | 5            |                  |           |  |