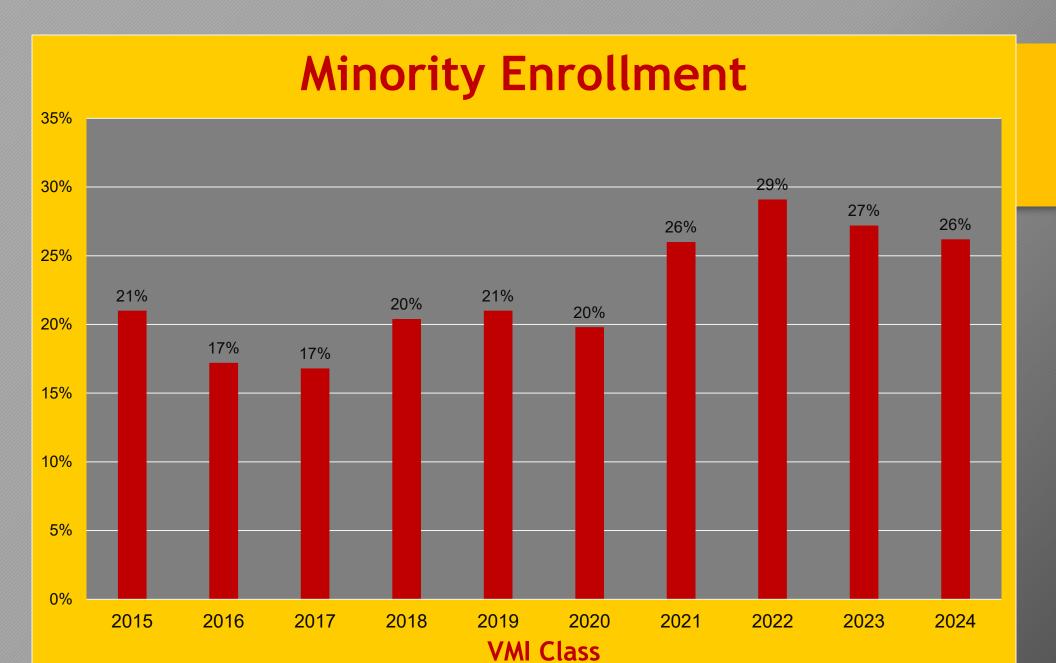

#### Statistical Data & Charts

Class Profile, Class of 2024 Daily Admissions Report, Class of 2025

Long Term Admissions statistics

Minority
Statistical
Information

Female statistical information

|                                               | irginia Militar             |              |                  |           |  |
|-----------------------------------------------|-----------------------------|--------------|------------------|-----------|--|
|                                               | Lexington, VA               | 1 24450      | )                |           |  |
|                                               | PROFILE OF THE CLA          | ASS OF 2024  | (Revised 8/25/20 | 20)       |  |
|                                               |                             | Virginia     | Out-of-State     | Total     |  |
| Applied                                       |                             | 746          | 886              | 1632      |  |
| Accepted                                      |                             | 451          | 518              | 969       |  |
| Percent accepted                              |                             | 60%          | 58%              | 59%       |  |
| *Matriculated (Does not                       | include 3 Readmits)         | 316          | 203              | 519       |  |
| Percent accepted applica                      |                             | 70%          | 39%              | 54%       |  |
| First-time freshmen matric                    |                             | 296          | 186              | 482       |  |
| Transfers matriculated                        |                             | 20           | 17               | 37        |  |
| Describe Classification                       |                             |              | G. J.            |           |  |
| Domicile Classification                       |                             |              | Gender           | 156       |  |
| In-State Matriculants Out-of-State Matricular | 316 (60.9%)<br>203 (39.1%)  |              | Male<br>Female   | 456<br>63 |  |
| Out-of-State Matricular                       | 203 (39.1%)                 |              | remaie           | 63        |  |
|                                               |                             |              |                  |           |  |
| Alumni Sons/                                  | <b>Daughters</b>            | All Alumni F | Relatives        |           |  |
| 33                                            | 6%                          | 91           | 18%              |           |  |
|                                               |                             |              |                  |           |  |
| E                                             | ducational Institution Last | Attended     |                  |           |  |
| Public school                                 |                             |              | (72%)            |           |  |
| Independent/Page 1                            | arochial School             |              | (21%)            |           |  |
| College or Uni                                |                             |              | (7%)             |           |  |
|                                               |                             |              |                  |           |  |
| T                                             | Class Rank                  |              | (400/)           |           |  |
| Top quarter                                   |                             |              | (40%)            |           |  |
| Second quarter                                |                             |              | (36%)            |           |  |
| Third quarter Fourth quarter                  |                             |              | (20%)            |           |  |
| Unranked                                      |                             | 245          |                  |           |  |
| Ollialiked                                    |                             | 243          |                  |           |  |
|                                               | Ethnicity                   |              |                  |           |  |
| Hispanic/Latino                               |                             | 47           |                  |           |  |
| Non Hispanic/                                 | Latino                      | 465          |                  |           |  |
|                                               |                             |              |                  |           |  |
|                                               | Race                        |              |                  |           |  |
| American India                                | n or Alaskan Native         | 3            |                  |           |  |
| Asian                                         |                             | 24           |                  |           |  |
| Black or Africa                               |                             | 37           |                  |           |  |
| Native Hawaiia                                | n or Other Pacific Islander | 3            |                  |           |  |
| White                                         |                             | 420          |                  |           |  |
| Two or more r                                 | aces                        | 20           |                  |           |  |
| Race and ethni                                | city unknown                | 5            |                  |           |  |