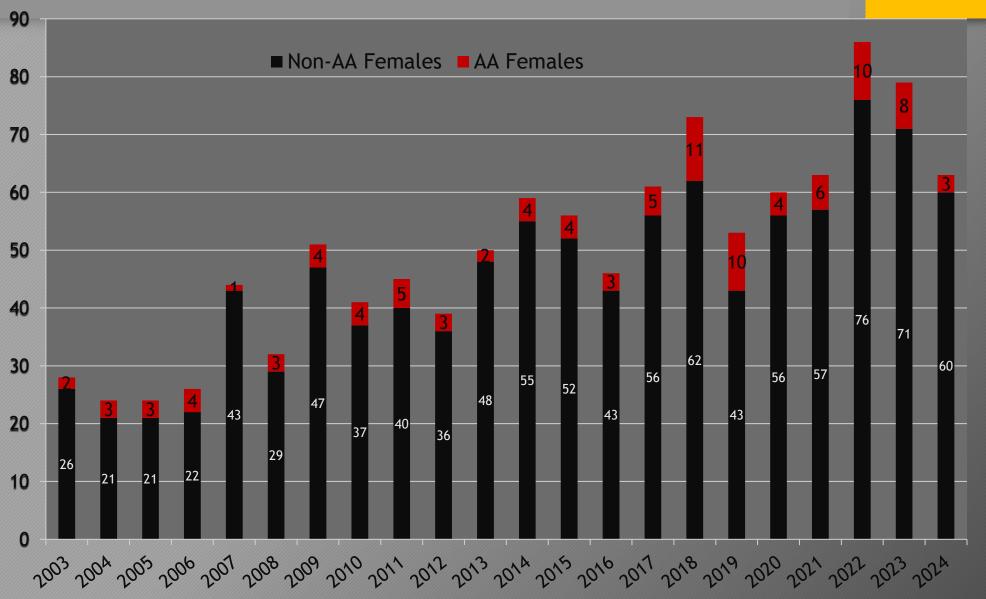

#### Statistical Data & Charts

Class Profile, Class of 2024 Daily Admissions Report, Class of 2025

Long Term Admissions statistics

Minority
Statistical
Information

Female statistical information

|                                               | irginia Militar             |              |                  |           |  |
|-----------------------------------------------|-----------------------------|--------------|------------------|-----------|--|
|                                               | Lexington, VA               | 1 24450      | )                |           |  |
|                                               | PROFILE OF THE CLA          | ASS OF 2024  | (Revised 8/25/20 | 20)       |  |
|                                               |                             | Virginia     | Out-of-State     | Total     |  |
| Applied                                       |                             | 746          | 886              | 1632      |  |
| Accepted                                      |                             | 451          | 518              | 969       |  |
| Percent accepted                              |                             | 60%          | 58%              | 59%       |  |
| *Matriculated (Does not                       | include 3 Readmits)         | 316          | 203              | 519       |  |
| Percent accepted applica                      |                             | 70%          | 39%              | 54%       |  |
| First-time freshmen matric                    |                             | 296          | 186              | 482       |  |
| Transfers matriculated                        |                             | 20           | 17               | 37        |  |
| Describe Classification                       |                             |              | G. J.            |           |  |
| Domicile Classification                       |                             |              | Gender           | 156       |  |
| In-State Matriculants Out-of-State Matricular | 316 (60.9%)<br>203 (39.1%)  |              | Male<br>Female   | 456<br>63 |  |
| Out-of-State Matricular                       | 203 (39.1%)                 |              | remaie           | 63        |  |
|                                               |                             |              |                  |           |  |
| Alumni Sons/                                  | <b>Daughters</b>            | All Alumni F | Relatives        |           |  |
| 33                                            | 6%                          | 91           | 18%              |           |  |
|                                               |                             |              |                  |           |  |
| E                                             | ducational Institution Last | Attended     |                  |           |  |
| Public school                                 |                             |              | (72%)            |           |  |
| Independent/Page 1                            | arochial School             |              | (21%)            |           |  |
| College or Uni                                |                             |              | (7%)             |           |  |
|                                               |                             |              |                  |           |  |
| T                                             | Class Rank                  |              | (400/)           |           |  |
| Top quarter                                   |                             |              | (40%)            |           |  |
| Second quarter                                |                             |              | (36%)            |           |  |
| Third quarter Fourth quarter                  |                             |              | (20%)            |           |  |
| Unranked                                      |                             | 245          |                  |           |  |
| Ollialiked                                    |                             | 243          |                  |           |  |
|                                               | Ethnicity                   |              |                  |           |  |
| Hispanic/Latino                               |                             | 47           |                  |           |  |
| Non Hispanic/                                 | Latino                      | 465          |                  |           |  |
|                                               |                             |              |                  |           |  |
|                                               | Race                        |              |                  |           |  |
| American India                                | n or Alaskan Native         | 3            |                  |           |  |
| Asian                                         |                             | 24           |                  |           |  |
| Black or Africa                               |                             | 37           |                  |           |  |
| Native Hawaiia                                | n or Other Pacific Islander | 3            |                  |           |  |
| White                                         |                             | 420          |                  |           |  |
| Two or more r                                 | aces                        | 20           |                  |           |  |
| Race and ethni                                | city unknown                | 5            |                  |           |  |