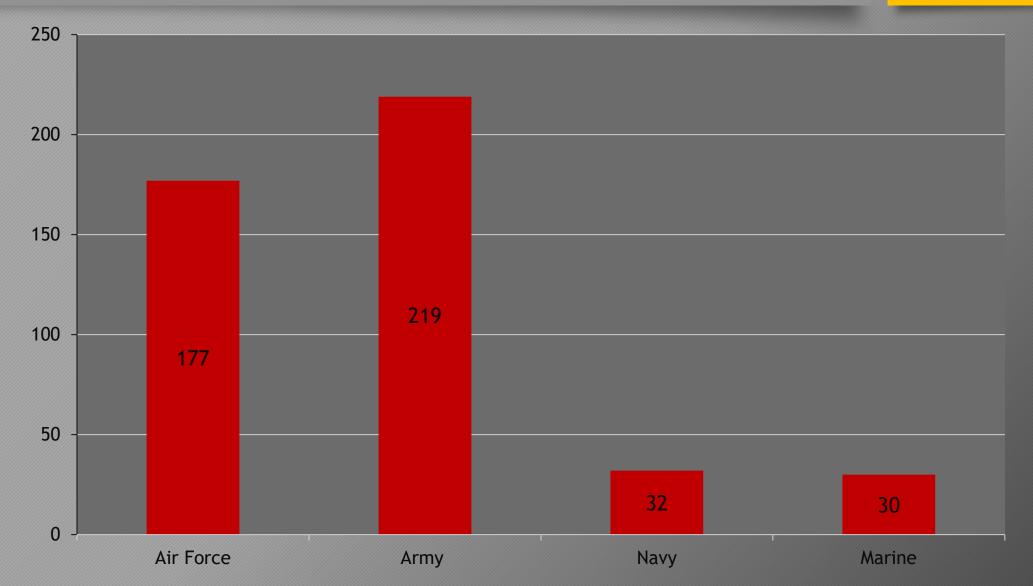

#### Statistical Data & Charts

Class Profile, Class of 2024 Daily Admissions Report, Class of 2025

Long Term Admissions statistics

Minority
Statistical
Information

Female statistical information

|                                               | irginia Militar             |              |                  |           |  |
|-----------------------------------------------|-----------------------------|--------------|------------------|-----------|--|
|                                               | Lexington, VA               | 1 24450      | )                |           |  |
|                                               | PROFILE OF THE CLA          | ASS OF 2024  | (Revised 8/25/20 | 20)       |  |
|                                               |                             | Virginia     | Out-of-State     | Total     |  |
| Applied                                       |                             | 746          | 886              | 1632      |  |
| Accepted                                      |                             | 451          | 518              | 969       |  |
| Percent accepted                              |                             | 60%          | 58%              | 59%       |  |
| *Matriculated (Does not                       | include 3 Readmits)         | 316          | 203              | 519       |  |
| Percent accepted applica                      |                             | 70%          | 39%              | 54%       |  |
| First-time freshmen matric                    |                             | 296          | 186              | 482       |  |
| Transfers matriculated                        |                             | 20           | 17               | 37        |  |
| Describe Classification                       |                             |              | G. J.            |           |  |
| Domicile Classification                       |                             |              | Gender           | 156       |  |
| In-State Matriculants Out-of-State Matricular | 316 (60.9%)<br>203 (39.1%)  |              | Male<br>Female   | 456<br>63 |  |
| Out-of-State Matricular                       | 203 (39.1%)                 |              | remaie           | 63        |  |
|                                               |                             |              |                  |           |  |
| Alumni Sons/                                  | <b>Daughters</b>            | All Alumni F | Relatives        |           |  |
| 33                                            | 6%                          | 91           | 18%              |           |  |
|                                               |                             |              |                  |           |  |
| E                                             | ducational Institution Last | Attended     |                  |           |  |
| Public school                                 |                             |              | (72%)            |           |  |
| Independent/Page 1                            | arochial School             |              | (21%)            |           |  |
| College or Uni                                |                             |              | (7%)             |           |  |
|                                               |                             |              |                  |           |  |
| T                                             | Class Rank                  |              | (400/)           |           |  |
| Top quarter                                   |                             |              | (40%)            |           |  |
| Second quarter                                |                             |              | (36%)            |           |  |
| Third quarter Fourth quarter                  |                             |              | (20%)            |           |  |
| Unranked                                      |                             | 245          |                  |           |  |
| Ollialiked                                    |                             | 243          |                  |           |  |
|                                               | Ethnicity                   |              |                  |           |  |
| Hispanic/Latino                               |                             | 47           |                  |           |  |
| Non Hispanic/                                 | Latino                      | 465          |                  |           |  |
|                                               |                             |              |                  |           |  |
|                                               | Race                        |              |                  |           |  |
| American India                                | n or Alaskan Native         | 3            |                  |           |  |
| Asian                                         |                             | 24           |                  |           |  |
| Black or Africa                               |                             | 37           |                  |           |  |
| Native Hawaiia                                | n or Other Pacific Islander | 3            |                  |           |  |
| White                                         |                             | 420          |                  |           |  |
| Two or more r                                 | aces                        | 20           |                  |           |  |
| Race and ethni                                | city unknown                | 5            |                  |           |  |