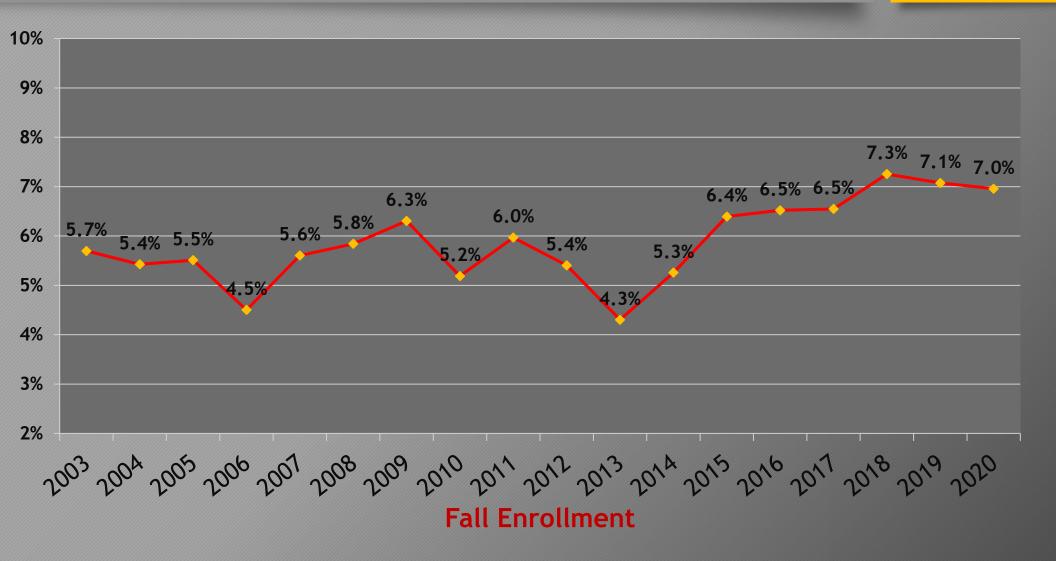

#### Statistical Data & Charts

Class Profile, Class of 2024 Daily Admissions Report, Class of 2025

Long Term Admissions statistics

Minority
Statistical
Information

Female statistical information

|                                               | irginia Militar             |              |                  |           |  |
|-----------------------------------------------|-----------------------------|--------------|------------------|-----------|--|
|                                               | Lexington, VA               | 1 24450      | )                |           |  |
|                                               | PROFILE OF THE CLA          | ASS OF 2024  | (Revised 8/25/20 | 20)       |  |
|                                               |                             | Virginia     | Out-of-State     | Total     |  |
| Applied                                       |                             | 746          | 886              | 1632      |  |
| Accepted                                      |                             | 451          | 518              | 969       |  |
| Percent accepted                              |                             | 60%          | 58%              | 59%       |  |
| *Matriculated (Does not                       | include 3 Readmits)         | 316          | 203              | 519       |  |
| Percent accepted applica                      |                             | 70%          | 39%              | 54%       |  |
| First-time freshmen matric                    |                             | 296          | 186              | 482       |  |
| Transfers matriculated                        |                             | 20           | 17               | 37        |  |
| Describe Classification                       |                             |              | G. J.            |           |  |
| Domicile Classification                       |                             |              | Gender           | 156       |  |
| In-State Matriculants Out-of-State Matricular | 316 (60.9%)<br>203 (39.1%)  |              | Male<br>Female   | 456<br>63 |  |
| Out-of-State Matricular                       | 203 (39.1%)                 |              | remaie           | 63        |  |
|                                               |                             |              |                  |           |  |
| Alumni Sons/                                  | <b>Daughters</b>            | All Alumni F | Relatives        |           |  |
| 33                                            | 6%                          | 91           | 18%              |           |  |
|                                               |                             |              |                  |           |  |
| E                                             | ducational Institution Last | Attended     |                  |           |  |
| Public school                                 |                             |              | (72%)            |           |  |
| Independent/Page 1                            | arochial School             |              | (21%)            |           |  |
| College or Uni                                |                             |              | (7%)             |           |  |
|                                               |                             |              |                  |           |  |
| T                                             | Class Rank                  |              | (400/)           |           |  |
| Top quarter                                   |                             |              | (40%)            |           |  |
| Second quarter                                |                             |              | (36%)            |           |  |
| Third quarter Fourth quarter                  |                             |              | (20%)            |           |  |
| Unranked                                      |                             | 245          |                  |           |  |
| Ollialiked                                    |                             | 243          |                  |           |  |
|                                               | Ethnicity                   |              |                  |           |  |
| Hispanic/Latino                               |                             | 47           |                  |           |  |
| Non Hispanic/                                 | Latino                      | 465          |                  |           |  |
|                                               |                             |              |                  |           |  |
|                                               | Race                        |              |                  |           |  |
| American India                                | n or Alaskan Native         | 3            |                  |           |  |
| Asian                                         |                             | 24           |                  |           |  |
| Black or Africa                               |                             | 37           |                  |           |  |
| Native Hawaiia                                | n or Other Pacific Islander | 3            |                  |           |  |
| White                                         |                             | 420          |                  |           |  |
| Two or more r                                 | aces                        | 20           |                  |           |  |
| Race and ethni                                | city unknown                | 5            |                  |           |  |