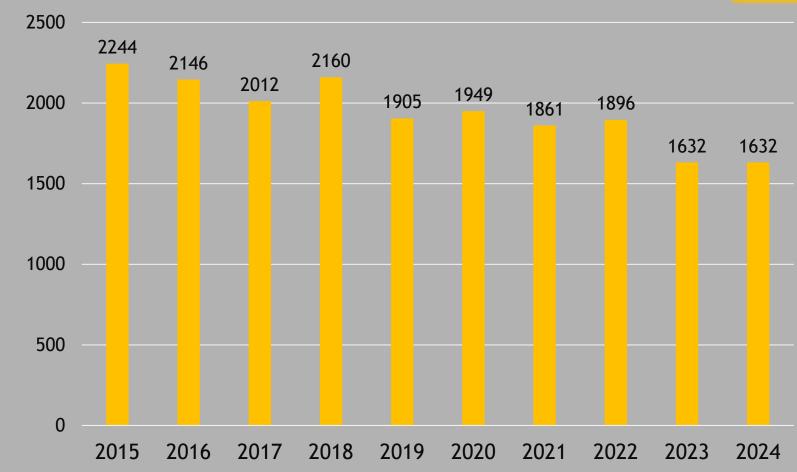

#### Statistical Data & Charts

Class Profile, Class of 2024 Daily Admissions Report, Class of 2025

Long Term Admissions statistics

Minority
Statistical
Information

Female statistical information

|                                               | irginia Militar             |              |                  |           |  |
|-----------------------------------------------|-----------------------------|--------------|------------------|-----------|--|
|                                               | Lexington, VA               | 1 24450      | )                |           |  |
|                                               | PROFILE OF THE CLA          | ASS OF 2024  | (Revised 8/25/20 | 20)       |  |
|                                               |                             | Virginia     | Out-of-State     | Total     |  |
| Applied                                       |                             | 746          | 886              | 1632      |  |
| Accepted                                      |                             | 451          | 518              | 969       |  |
| Percent accepted                              |                             | 60%          | 58%              | 59%       |  |
| *Matriculated (Does not                       | include 3 Readmits)         | 316          | 203              | 519       |  |
| Percent accepted applica                      |                             | 70%          | 39%              | 54%       |  |
| First-time freshmen matric                    |                             | 296          | 186              | 482       |  |
| Transfers matriculated                        |                             | 20           | 17               | 37        |  |
| Describe Classification                       |                             |              | G. J.            |           |  |
| Domicile Classification                       |                             |              | Gender           | 156       |  |
| In-State Matriculants Out-of-State Matricular | 316 (60.9%)<br>203 (39.1%)  |              | Male<br>Female   | 456<br>63 |  |
| Out-of-State Matricular                       | 203 (39.1%)                 |              | remaie           | 63        |  |
|                                               |                             |              |                  |           |  |
| Alumni Sons/                                  | <b>Daughters</b>            | All Alumni F | Relatives        |           |  |
| 33                                            | 6%                          | 91           | 18%              |           |  |
|                                               |                             |              |                  |           |  |
| E                                             | ducational Institution Last | Attended     |                  |           |  |
| Public school                                 |                             |              | (72%)            |           |  |
| Independent/Page 1                            | arochial School             |              | (21%)            |           |  |
| College or Uni                                |                             |              | (7%)             |           |  |
|                                               |                             |              |                  |           |  |
| T                                             | Class Rank                  |              | (400/)           |           |  |
| Top quarter                                   |                             |              | (40%)            |           |  |
| Second quarter                                |                             |              | (36%)            |           |  |
| Third quarter Fourth quarter                  |                             |              | (20%)            |           |  |
| Unranked                                      |                             | 245          |                  |           |  |
| Ollialiked                                    |                             | 243          |                  |           |  |
|                                               | Ethnicity                   |              |                  |           |  |
| Hispanic/Latino                               |                             | 47           |                  |           |  |
| Non Hispanic/                                 | Latino                      | 465          |                  |           |  |
|                                               |                             |              |                  |           |  |
|                                               | Race                        |              |                  |           |  |
| American India                                | n or Alaskan Native         | 3            |                  |           |  |
| Asian                                         |                             | 24           |                  |           |  |
| Black or Africa                               |                             | 37           |                  |           |  |
| Native Hawaiia                                | n or Other Pacific Islander | 3            |                  |           |  |
| White                                         |                             | 420          |                  |           |  |
| Two or more r                                 | aces                        | 20           |                  |           |  |
| Race and ethni                                | city unknown                | 5            |                  |           |  |