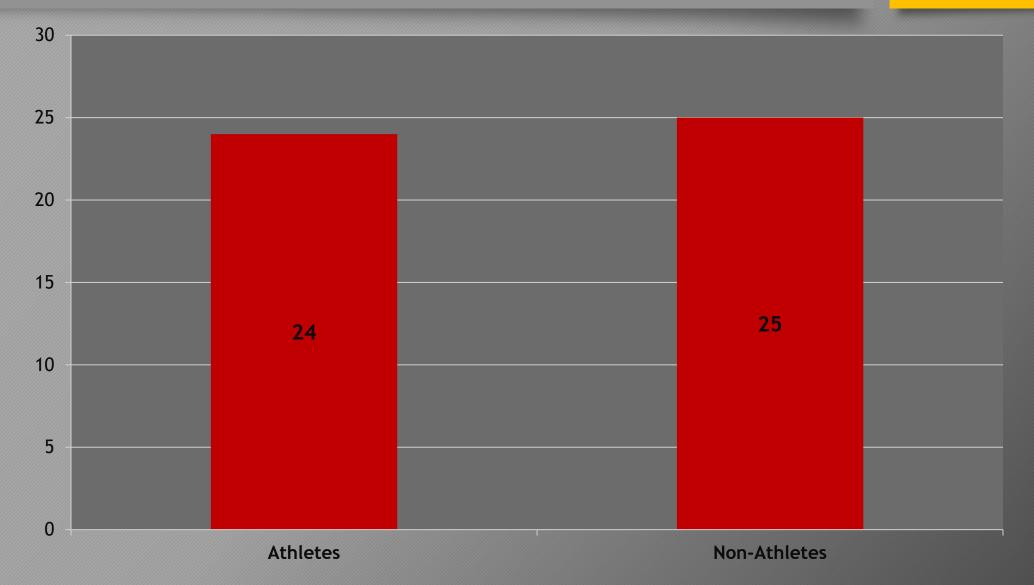

#### Statistical Data & Charts

Class Profile, Class of 2024 Daily Admissions Report, Class of 2025

Long Term Admissions statistics

Minority
Statistical
Information

Female statistical information

|                                               | irginia Militar             |              |                  |           |  |
|-----------------------------------------------|-----------------------------|--------------|------------------|-----------|--|
|                                               | Lexington, VA               | 1 24450      | )                |           |  |
|                                               | PROFILE OF THE CLA          | ASS OF 2024  | (Revised 8/25/20 | 20)       |  |
|                                               |                             | Virginia     | Out-of-State     | Total     |  |
| Applied                                       |                             | 746          | 886              | 1632      |  |
| Accepted                                      |                             | 451          | 518              | 969       |  |
| Percent accepted                              |                             | 60%          | 58%              | 59%       |  |
| *Matriculated (Does not                       | include 3 Readmits)         | 316          | 203              | 519       |  |
| Percent accepted applica                      |                             | 70%          | 39%              | 54%       |  |
| First-time freshmen matric                    |                             | 296          | 186              | 482       |  |
| Transfers matriculated                        |                             | 20           | 17               | 37        |  |
| Describe Classification                       |                             |              | G. J.            |           |  |
| Domicile Classification                       |                             |              | Gender           | 156       |  |
| In-State Matriculants Out-of-State Matricular | 316 (60.9%)<br>203 (39.1%)  |              | Male<br>Female   | 456<br>63 |  |
| Out-of-State Matricular                       | 203 (39.1%)                 |              | remaie           | 63        |  |
|                                               |                             |              |                  |           |  |
| Alumni Sons/                                  | <b>Daughters</b>            | All Alumni F | Relatives        |           |  |
| 33                                            | 6%                          | 91           | 18%              |           |  |
|                                               |                             |              |                  |           |  |
| E                                             | ducational Institution Last | Attended     |                  |           |  |
| Public school                                 |                             |              | (72%)            |           |  |
| Independent/Page 1                            | arochial School             |              | (21%)            |           |  |
| College or Uni                                |                             |              | (7%)             |           |  |
|                                               |                             |              |                  |           |  |
| T                                             | Class Rank                  |              | (400/)           |           |  |
| Top quarter                                   |                             |              | (40%)            |           |  |
| Second quarter                                |                             |              | (36%)            |           |  |
| Third quarter Fourth quarter                  |                             |              | (20%)            |           |  |
| Unranked                                      |                             | 245          |                  |           |  |
| Ollialiked                                    |                             | 243          |                  |           |  |
|                                               | Ethnicity                   |              |                  |           |  |
| Hispanic/Latino                               |                             | 47           |                  |           |  |
| Non Hispanic/                                 | Latino                      | 465          |                  |           |  |
|                                               |                             |              |                  |           |  |
|                                               | Race                        |              |                  |           |  |
| American India                                | n or Alaskan Native         | 3            |                  |           |  |
| Asian                                         |                             | 24           |                  |           |  |
| Black or Africa                               |                             | 37           |                  |           |  |
| Native Hawaiia                                | n or Other Pacific Islander | 3            |                  |           |  |
| White                                         |                             | 420          |                  |           |  |
| Two or more r                                 | aces                        | 20           |                  |           |  |
| Race and ethni                                | city unknown                | 5            |                  |           |  |