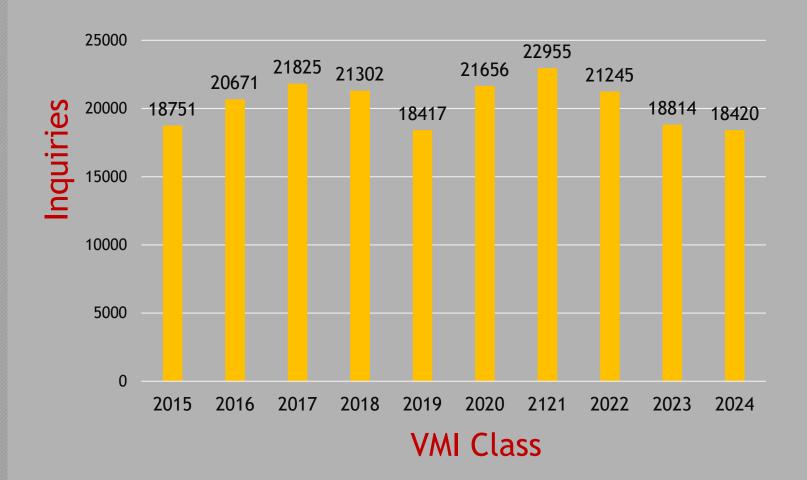

#### Statistical Data & Charts

Class Profile, Class of 2024 Daily Admissions Report, Class of 2025

Long Term Admissions statistics

Minority
Statistical
Information

Female statistical information

|                                               | irginia Militar             |              |                  |           |  |
|-----------------------------------------------|-----------------------------|--------------|------------------|-----------|--|
|                                               | Lexington, VA               | 1 24450      | )                |           |  |
|                                               | PROFILE OF THE CLA          | ASS OF 2024  | (Revised 8/25/20 | 20)       |  |
|                                               |                             | Virginia     | Out-of-State     | Total     |  |
| Applied                                       |                             | 746          | 886              | 1632      |  |
| Accepted                                      |                             | 451          | 518              | 969       |  |
| Percent accepted                              |                             | 60%          | 58%              | 59%       |  |
| *Matriculated (Does not                       | include 3 Readmits)         | 316          | 203              | 519       |  |
| Percent accepted applica                      |                             | 70%          | 39%              | 54%       |  |
| First-time freshmen matric                    |                             | 296          | 186              | 482       |  |
| Transfers matriculated                        |                             | 20           | 17               | 37        |  |
| Describe Classification                       |                             |              | G. J.            |           |  |
| Domicile Classification                       |                             |              | Gender           | 156       |  |
| In-State Matriculants Out-of-State Matricular | 316 (60.9%)<br>203 (39.1%)  |              | Male<br>Female   | 456<br>63 |  |
| Out-of-State Matricular                       | 203 (39.1%)                 |              | remaie           | 63        |  |
|                                               |                             |              |                  |           |  |
| Alumni Sons/                                  | <b>Daughters</b>            | All Alumni F | Relatives        |           |  |
| 33                                            | 6%                          | 91           | 18%              |           |  |
|                                               |                             |              |                  |           |  |
| E                                             | ducational Institution Last | Attended     |                  |           |  |
| Public school                                 |                             |              | (72%)            |           |  |
| Independent/Page 1                            | arochial School             |              | (21%)            |           |  |
| College or Uni                                |                             |              | (7%)             |           |  |
|                                               |                             |              |                  |           |  |
| T                                             | Class Rank                  |              | (400/)           |           |  |
| Top quarter                                   |                             |              | (40%)            |           |  |
| Second quarter                                |                             |              | (36%)            |           |  |
| Third quarter Fourth quarter                  |                             |              | (20%)            |           |  |
| Unranked                                      |                             | 245          |                  |           |  |
| Ollialiked                                    |                             | 243          |                  |           |  |
|                                               | Ethnicity                   |              |                  |           |  |
| Hispanic/Latino                               |                             | 47           |                  |           |  |
| Non Hispanic/                                 | Latino                      | 465          |                  |           |  |
|                                               |                             |              |                  |           |  |
|                                               | Race                        |              |                  |           |  |
| American India                                | n or Alaskan Native         | 3            |                  |           |  |
| Asian                                         |                             | 24           |                  |           |  |
| Black or Africa                               |                             | 37           |                  |           |  |
| Native Hawaiia                                | n or Other Pacific Islander | 3            |                  |           |  |
| White                                         |                             | 420          |                  |           |  |
| Two or more r                                 | aces                        | 20           |                  |           |  |
| Race and ethni                                | city unknown                | 5            |                  |           |  |