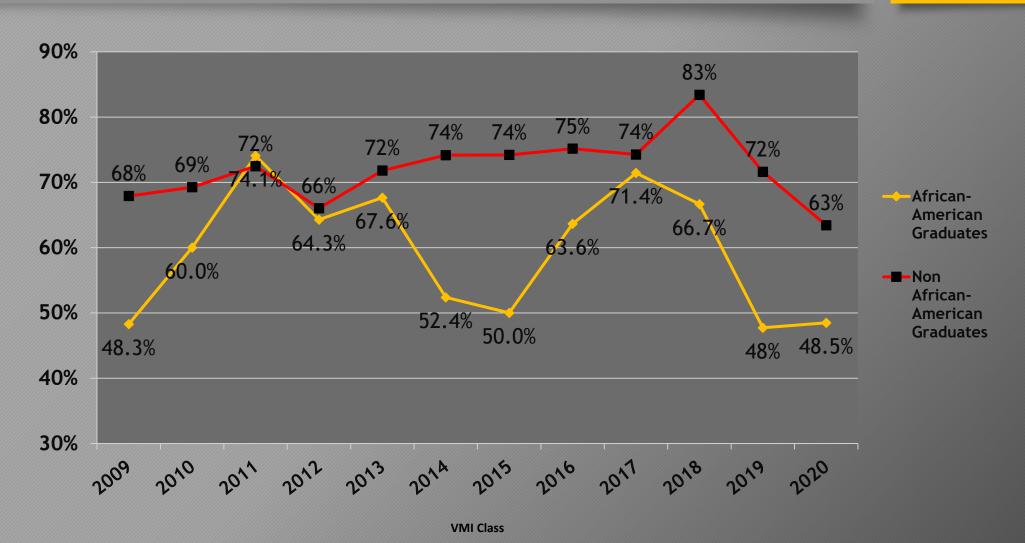

#### Statistical Data & Charts

Class Profile, Class of 2024 Daily Admissions Report, Class of 2025

Long Term Admissions statistics

Minority
Statistical
Information

Female statistical information

|                                               | irginia Militar             |              |                  |           |  |
|-----------------------------------------------|-----------------------------|--------------|------------------|-----------|--|
|                                               | Lexington, VA               | 1 24450      | )                |           |  |
|                                               | PROFILE OF THE CLA          | ASS OF 2024  | (Revised 8/25/20 | 20)       |  |
|                                               |                             | Virginia     | Out-of-State     | Total     |  |
| Applied                                       |                             | 746          | 886              | 1632      |  |
| Accepted                                      |                             | 451          | 518              | 969       |  |
| Percent accepted                              |                             | 60%          | 58%              | 59%       |  |
| *Matriculated (Does not                       | include 3 Readmits)         | 316          | 203              | 519       |  |
| Percent accepted applica                      |                             | 70%          | 39%              | 54%       |  |
| First-time freshmen matric                    |                             | 296          | 186              | 482       |  |
| Transfers matriculated                        |                             | 20           | 17               | 37        |  |
| Describe Classification                       |                             |              | G. J.            |           |  |
| Domicile Classification                       |                             |              | Gender           | 156       |  |
| In-State Matriculants Out-of-State Matricular | 316 (60.9%)<br>203 (39.1%)  |              | Male<br>Female   | 456<br>63 |  |
| Out-of-State Matricular                       | 203 (39.1%)                 |              | remaie           | 63        |  |
|                                               |                             |              |                  |           |  |
| Alumni Sons/                                  | <b>Daughters</b>            | All Alumni F | Relatives        |           |  |
| 33                                            | 6%                          | 91           | 18%              |           |  |
|                                               |                             |              |                  |           |  |
| E                                             | ducational Institution Last | Attended     |                  |           |  |
| Public school                                 |                             |              | (72%)            |           |  |
| Independent/Page 1                            | arochial School             |              | (21%)            |           |  |
| College or Uni                                |                             |              | (7%)             |           |  |
|                                               |                             |              |                  |           |  |
| T                                             | Class Rank                  |              | (400/)           |           |  |
| Top quarter                                   |                             |              | (40%)            |           |  |
| Second quarter                                |                             |              | (36%)            |           |  |
| Third quarter Fourth quarter                  |                             |              | (20%)            |           |  |
| Unranked                                      |                             | 245          |                  |           |  |
| Ollialiked                                    |                             | 243          |                  |           |  |
|                                               | Ethnicity                   |              |                  |           |  |
| Hispanic/Latino                               |                             | 47           |                  |           |  |
| Non Hispanic/                                 | Latino                      | 465          |                  |           |  |
|                                               |                             |              |                  |           |  |
|                                               | Race                        |              |                  |           |  |
| American India                                | n or Alaskan Native         | 3            |                  |           |  |
| Asian                                         |                             | 24           |                  |           |  |
| Black or Africa                               |                             | 37           |                  |           |  |
| Native Hawaiia                                | n or Other Pacific Islander | 3            |                  |           |  |
| White                                         |                             | 420          |                  |           |  |
| Two or more r                                 | aces                        | 20           |                  |           |  |
| Race and ethni                                | city unknown                | 5            |                  |           |  |