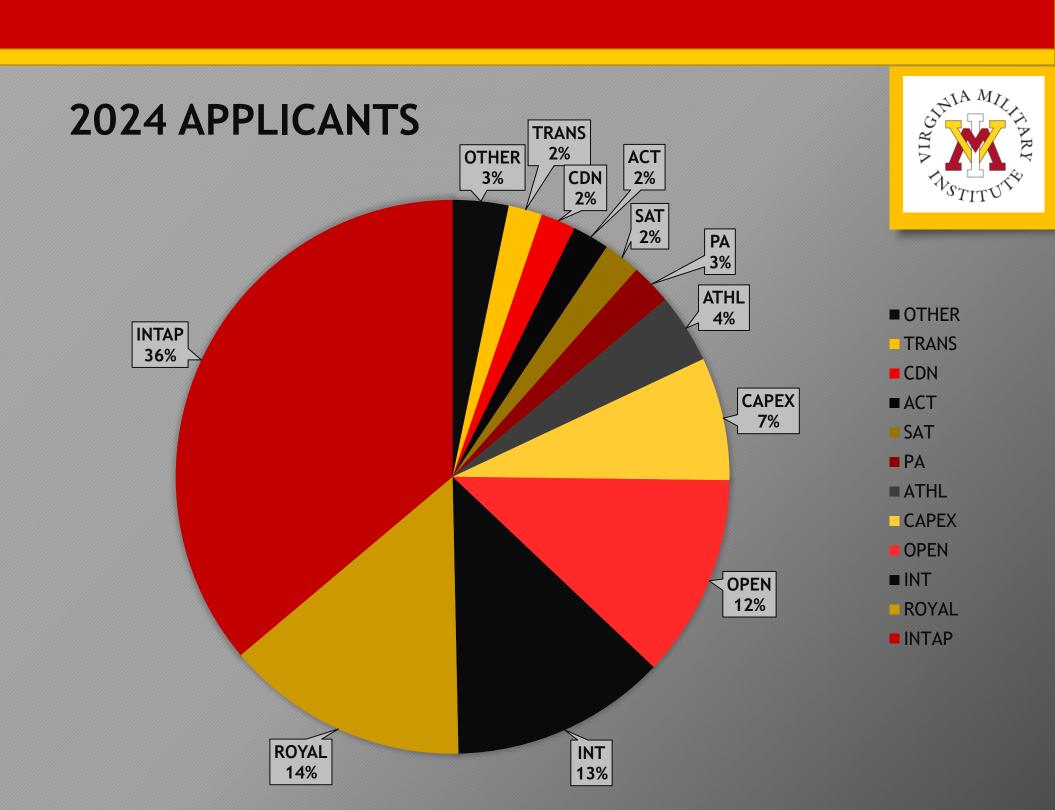

#### Statistical Data & Charts

Class Profile, Class of 2024 Daily Admissions Report, Class of 2025

Long Term Admissions statistics

Minority
Statistical
Information

Female statistical information

|                                               | irginia Militar             |              |                  |           |  |
|-----------------------------------------------|-----------------------------|--------------|------------------|-----------|--|
|                                               | Lexington, VA               | 1 24450      | )                |           |  |
|                                               | PROFILE OF THE CLA          | ASS OF 2024  | (Revised 8/25/20 | 20)       |  |
|                                               |                             | Virginia     | Out-of-State     | Total     |  |
| Applied                                       |                             | 746          | 886              | 1632      |  |
| Accepted                                      |                             | 451          | 518              | 969       |  |
| Percent accepted                              |                             | 60%          | 58%              | 59%       |  |
| *Matriculated (Does not                       | include 3 Readmits)         | 316          | 203              | 519       |  |
| Percent accepted applica                      |                             | 70%          | 39%              | 54%       |  |
| First-time freshmen matric                    |                             | 296          | 186              | 482       |  |
| Transfers matriculated                        |                             | 20           | 17               | 37        |  |
| Describe Classification                       |                             |              | G. J.            |           |  |
| Domicile Classification                       |                             |              | Gender           | 156       |  |
| In-State Matriculants Out-of-State Matricular | 316 (60.9%)<br>203 (39.1%)  |              | Male<br>Female   | 456<br>63 |  |
| Out-of-State Matricular                       | 203 (39.1%)                 |              | remaie           | 63        |  |
|                                               |                             |              |                  |           |  |
| Alumni Sons/                                  | <b>Daughters</b>            | All Alumni F | Relatives        |           |  |
| 33                                            | 6%                          | 91           | 18%              |           |  |
|                                               |                             |              |                  |           |  |
| E                                             | ducational Institution Last | Attended     |                  |           |  |
| Public school                                 |                             |              | (72%)            |           |  |
| Independent/Page 1                            | arochial School             |              | (21%)            |           |  |
| College or Uni                                |                             |              | (7%)             |           |  |
|                                               |                             |              |                  |           |  |
| T                                             | Class Rank                  |              | (400/)           |           |  |
| Top quarter                                   |                             |              | (40%)            |           |  |
| Second quarter                                |                             |              | (36%)            |           |  |
| Third quarter Fourth quarter                  |                             |              | (20%)            |           |  |
| Unranked                                      |                             | 245          |                  |           |  |
| Ollialiked                                    |                             | 243          |                  |           |  |
|                                               | Ethnicity                   |              |                  |           |  |
| Hispanic/Latino                               |                             | 47           |                  |           |  |
| Non Hispanic/                                 | Latino                      | 465          |                  |           |  |
|                                               |                             |              |                  |           |  |
|                                               | Race                        |              |                  |           |  |
| American India                                | n or Alaskan Native         | 3            |                  |           |  |
| Asian                                         |                             | 24           |                  |           |  |
| Black or Africa                               |                             | 37           |                  |           |  |
| Native Hawaiia                                | n or Other Pacific Islander | 3            |                  |           |  |
| White                                         |                             | 420          |                  |           |  |
| Two or more r                                 | aces                        | 20           |                  |           |  |
| Race and ethni                                | city unknown                | 5            |                  |           |  |