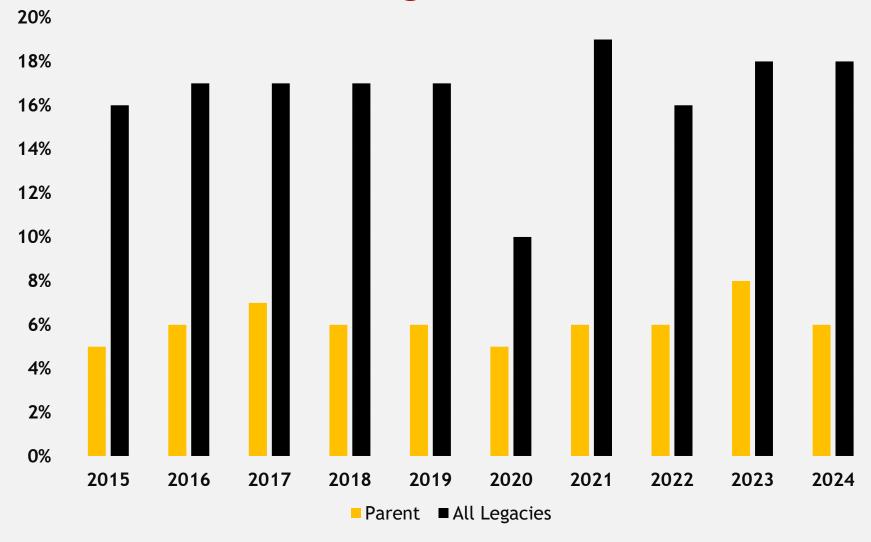

#### Statistical Data & Charts

Class Profile, Class of 2024 Daily Admissions Report, Class of 2025

Long Term Admissions statistics

Minority
Statistical
Information

Female statistical information

|                                               | irginia Militar             |              |                  |           |  |
|-----------------------------------------------|-----------------------------|--------------|------------------|-----------|--|
|                                               | Lexington, VA               | 1 24450      | )                |           |  |
|                                               | PROFILE OF THE CLA          | ASS OF 2024  | (Revised 8/25/20 | 20)       |  |
|                                               |                             | Virginia     | Out-of-State     | Total     |  |
| Applied                                       |                             | 746          | 886              | 1632      |  |
| Accepted                                      |                             | 451          | 518              | 969       |  |
| Percent accepted                              |                             | 60%          | 58%              | 59%       |  |
| *Matriculated (Does not                       | include 3 Readmits)         | 316          | 203              | 519       |  |
| Percent accepted applica                      |                             | 70%          | 39%              | 54%       |  |
| First-time freshmen matric                    |                             | 296          | 186              | 482       |  |
| Transfers matriculated                        |                             | 20           | 17               | 37        |  |
| Describe Classification                       |                             |              | G. J.            |           |  |
| Domicile Classification                       |                             |              | Gender           | 156       |  |
| In-State Matriculants Out-of-State Matricular | 316 (60.9%)<br>203 (39.1%)  |              | Male<br>Female   | 456<br>63 |  |
| Out-of-State Matricular                       | 203 (39.1%)                 |              | remaie           | 63        |  |
|                                               |                             |              |                  |           |  |
| Alumni Sons/                                  | <b>Daughters</b>            | All Alumni F | Relatives        |           |  |
| 33                                            | 6%                          | 91           | 18%              |           |  |
|                                               |                             |              |                  |           |  |
| E                                             | ducational Institution Last | Attended     |                  |           |  |
| Public school                                 |                             |              | (72%)            |           |  |
| Independent/Page 1                            | arochial School             |              | (21%)            |           |  |
| College or Uni                                |                             |              | (7%)             |           |  |
|                                               |                             |              |                  |           |  |
| T                                             | Class Rank                  |              | (400/)           |           |  |
| Top quarter                                   |                             |              | (40%)            |           |  |
| Second quarter                                |                             |              | (36%)            |           |  |
| Third quarter Fourth quarter                  |                             |              | (20%)            |           |  |
| Unranked                                      |                             | 245          |                  |           |  |
| Ollialiked                                    |                             | 243          |                  |           |  |
|                                               | Ethnicity                   |              |                  |           |  |
| Hispanic/Latino                               |                             | 47           |                  |           |  |
| Non Hispanic/                                 | Latino                      | 465          |                  |           |  |
|                                               |                             |              |                  |           |  |
|                                               | Race                        |              |                  |           |  |
| American India                                | n or Alaskan Native         | 3            |                  |           |  |
| Asian                                         |                             | 24           |                  |           |  |
| Black or Africa                               |                             | 37           |                  |           |  |
| Native Hawaiia                                | n or Other Pacific Islander | 3            |                  |           |  |
| White                                         |                             | 420          |                  |           |  |
| Two or more r                                 | aces                        | 20           |                  |           |  |
| Race and ethni                                | city unknown                | 5            |                  |           |  |