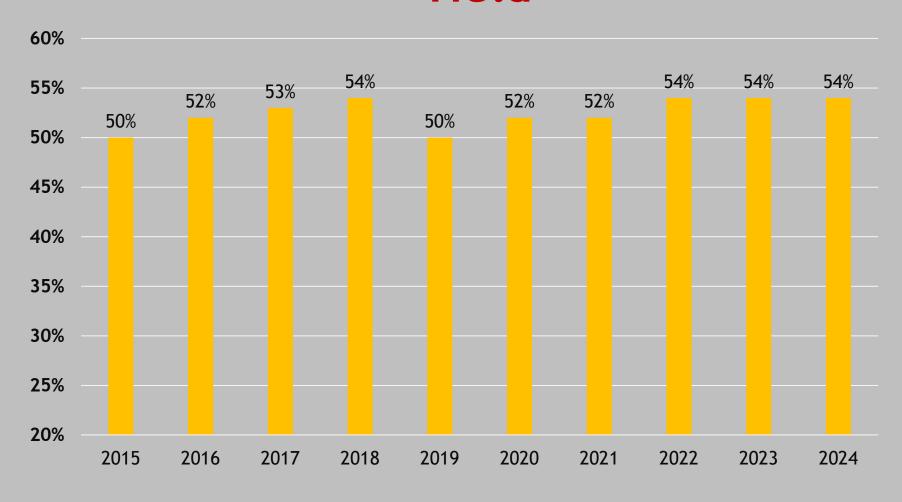

#### Statistical Data & Charts

Class Profile, Class of 2024 Daily Admissions Report, Class of 2025

Long Term Admissions statistics

Minority
Statistical
Information

Female statistical information

|                                               | irginia Militar             |              |                  |           |  |
|-----------------------------------------------|-----------------------------|--------------|------------------|-----------|--|
|                                               | Lexington, VA               | 1 24450      | )                |           |  |
|                                               | PROFILE OF THE CLA          | ASS OF 2024  | (Revised 8/25/20 | 20)       |  |
|                                               |                             | Virginia     | Out-of-State     | Total     |  |
| Applied                                       |                             | 746          | 886              | 1632      |  |
| Accepted                                      |                             | 451          | 518              | 969       |  |
| Percent accepted                              |                             | 60%          | 58%              | 59%       |  |
| *Matriculated (Does not                       | include 3 Readmits)         | 316          | 203              | 519       |  |
| Percent accepted applica                      |                             | 70%          | 39%              | 54%       |  |
| First-time freshmen matric                    |                             | 296          | 186              | 482       |  |
| Transfers matriculated                        |                             | 20           | 17               | 37        |  |
| Describe Classification                       |                             |              | G. J.            |           |  |
| Domicile Classification                       |                             |              | Gender           | 156       |  |
| In-State Matriculants Out-of-State Matricular | 316 (60.9%)<br>203 (39.1%)  |              | Male<br>Female   | 456<br>63 |  |
| Out-of-State Matricular                       | 203 (39.1%)                 |              | remaie           | 63        |  |
|                                               |                             |              |                  |           |  |
| Alumni Sons/                                  | <b>Daughters</b>            | All Alumni F | Relatives        |           |  |
| 33                                            | 6%                          | 91           | 18%              |           |  |
|                                               |                             |              |                  |           |  |
| E                                             | ducational Institution Last | Attended     |                  |           |  |
| Public school                                 |                             |              | (72%)            |           |  |
| Independent/Page 1                            | arochial School             |              | (21%)            |           |  |
| College or Uni                                |                             |              | (7%)             |           |  |
|                                               |                             |              |                  |           |  |
| T                                             | Class Rank                  |              | (400/)           |           |  |
| Top quarter                                   |                             |              | (40%)            |           |  |
| Second quarter                                |                             |              | (36%)            |           |  |
| Third quarter Fourth quarter                  |                             |              | (20%)            |           |  |
| Unranked                                      |                             | 245          |                  |           |  |
| Ollialiked                                    |                             | 243          |                  |           |  |
|                                               | Ethnicity                   |              |                  |           |  |
| Hispanic/Latino                               |                             | 47           |                  |           |  |
| Non Hispanic/                                 | Latino                      | 465          |                  |           |  |
|                                               |                             |              |                  |           |  |
|                                               | Race                        |              |                  |           |  |
| American India                                | n or Alaskan Native         | 3            |                  |           |  |
| Asian                                         |                             | 24           |                  |           |  |
| Black or Africa                               |                             | 37           |                  |           |  |
| Native Hawaiia                                | n or Other Pacific Islander | 3            |                  |           |  |
| White                                         |                             | 420          |                  |           |  |
| Two or more r                                 | aces                        | 20           |                  |           |  |
| Race and ethni                                | city unknown                | 5            |                  |           |  |