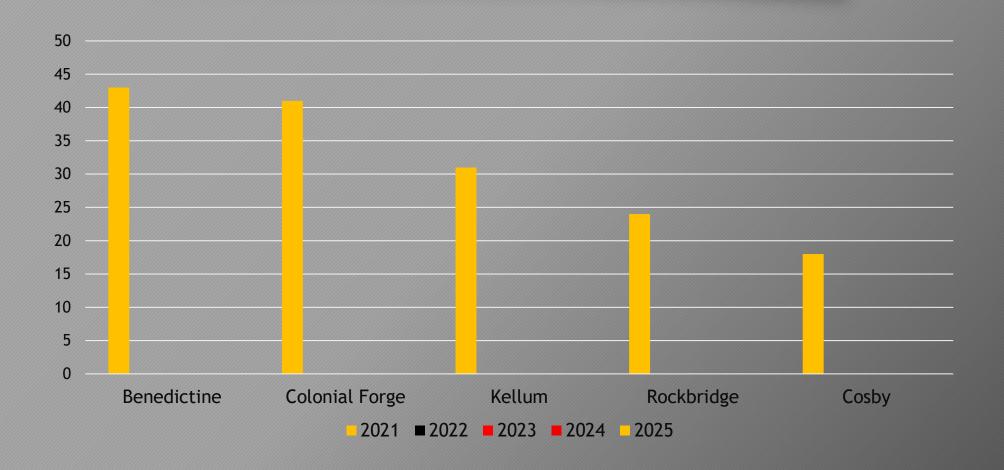

#### Top 5 Virginia Feeder High Schools over the past five years

## Additional Virginia Feeder Schools

- Freeman High School
- Grassfield High School
- First Colonial
- Fork Union Military Academy
- Godwin High School
- James River High School
- Landstown High School