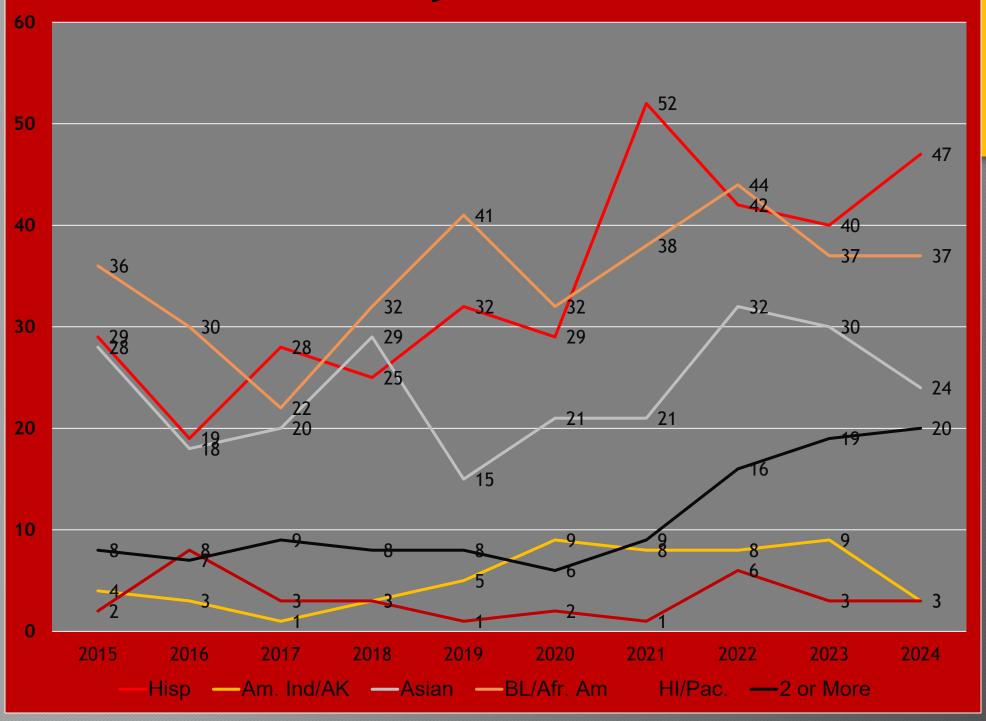

#### Statistical Data & Charts

Class Profile, Class of 2024 Daily Admissions Report, Class of 2025

Long Term Admissions statistics

Minority
Statistical
Information

Female statistical information

|                                               | irginia Militar             |              |                  |           |  |
|-----------------------------------------------|-----------------------------|--------------|------------------|-----------|--|
|                                               | Lexington, VA               | 1 24450      | )                |           |  |
|                                               | PROFILE OF THE CLA          | ASS OF 2024  | (Revised 8/25/20 | 20)       |  |
|                                               |                             | Virginia     | Out-of-State     | Total     |  |
| Applied                                       |                             | 746          | 886              | 1632      |  |
| Accepted                                      |                             | 451          | 518              | 969       |  |
| Percent accepted                              |                             | 60%          | 58%              | 59%       |  |
| *Matriculated (Does not                       | include 3 Readmits)         | 316          | 203              | 519       |  |
| Percent accepted applica                      |                             | 70%          | 39%              | 54%       |  |
| First-time freshmen matric                    |                             | 296          | 186              | 482       |  |
| Transfers matriculated                        |                             | 20           | 17               | 37        |  |
| Describe Classification                       |                             |              | G. J.            |           |  |
| Domicile Classification                       |                             |              | Gender           | 156       |  |
| In-State Matriculants Out-of-State Matricular | 316 (60.9%)<br>203 (39.1%)  |              | Male<br>Female   | 456<br>63 |  |
| Out-of-State Matricular                       | 203 (39.1%)                 |              | remaie           | 63        |  |
|                                               |                             |              |                  |           |  |
| Alumni Sons/                                  | <b>Daughters</b>            | All Alumni F | Relatives        |           |  |
| 33                                            | 6%                          | 91           | 18%              |           |  |
|                                               |                             |              |                  |           |  |
| E                                             | ducational Institution Last | Attended     |                  |           |  |
| Public school                                 |                             |              | (72%)            |           |  |
| Independent/Page 1                            | arochial School             |              | (21%)            |           |  |
| College or Uni                                |                             |              | (7%)             |           |  |
|                                               |                             |              |                  |           |  |
| T                                             | Class Rank                  |              | (400/)           |           |  |
| Top quarter                                   |                             |              | (40%)            |           |  |
| Second quarter                                |                             |              | (36%)            |           |  |
| Third quarter Fourth quarter                  |                             |              | (20%)            |           |  |
| Unranked                                      |                             | 245          |                  |           |  |
| Ollialiked                                    |                             | 243          |                  |           |  |
|                                               | Ethnicity                   |              |                  |           |  |
| Hispanic/Latino                               |                             | 47           |                  |           |  |
| Non Hispanic/                                 | Latino                      | 465          |                  |           |  |
|                                               |                             |              |                  |           |  |
|                                               | Race                        |              |                  |           |  |
| American India                                | n or Alaskan Native         | 3            |                  |           |  |
| Asian                                         |                             | 24           |                  |           |  |
| Black or Africa                               |                             | 37           |                  |           |  |
| Native Hawaiia                                | n or Other Pacific Islander | 3            |                  |           |  |
| White                                         |                             | 420          |                  |           |  |
| Two or more r                                 | aces                        | 20           |                  |           |  |
| Race and ethni                                | city unknown                | 5            |                  |           |  |