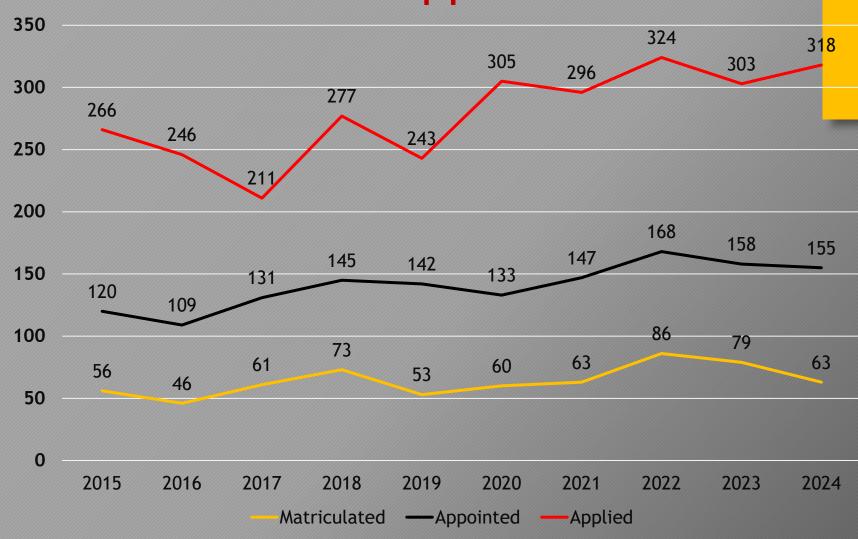

#### Statistical Data & Charts

Class Profile, Class of 2024 Daily Admissions Report, Class of 2025

Long Term Admissions statistics

Minority
Statistical
Information

Female statistical information

|                                               | irginia Militar             |              |                  |           |  |
|-----------------------------------------------|-----------------------------|--------------|------------------|-----------|--|
|                                               | Lexington, VA               | 1 24450      | )                |           |  |
|                                               | PROFILE OF THE CLA          | ASS OF 2024  | (Revised 8/25/20 | 20)       |  |
|                                               |                             | Virginia     | Out-of-State     | Total     |  |
| Applied                                       |                             | 746          | 886              | 1632      |  |
| Accepted                                      |                             | 451          | 518              | 969       |  |
| Percent accepted                              |                             | 60%          | 58%              | 59%       |  |
| *Matriculated (Does not                       | include 3 Readmits)         | 316          | 203              | 519       |  |
| Percent accepted applica                      |                             | 70%          | 39%              | 54%       |  |
| First-time freshmen matric                    |                             | 296          | 186              | 482       |  |
| Transfers matriculated                        |                             | 20           | 17               | 37        |  |
| Describe Classification                       |                             |              | G. J.            |           |  |
| Domicile Classification                       |                             |              | Gender           | 156       |  |
| In-State Matriculants Out-of-State Matricular | 316 (60.9%)<br>203 (39.1%)  |              | Male<br>Female   | 456<br>63 |  |
| Out-of-State Matricular                       | 203 (39.1%)                 |              | remaie           | 63        |  |
|                                               |                             |              |                  |           |  |
| Alumni Sons/                                  | <b>Daughters</b>            | All Alumni F | Relatives        |           |  |
| 33                                            | 6%                          | 91           | 18%              |           |  |
|                                               |                             |              |                  |           |  |
| E                                             | ducational Institution Last | Attended     |                  |           |  |
| Public school                                 |                             |              | (72%)            |           |  |
| Independent/Page 1                            | arochial School             |              | (21%)            |           |  |
| College or Uni                                |                             |              | (7%)             |           |  |
|                                               |                             |              |                  |           |  |
| T                                             | Class Rank                  |              | (400/)           |           |  |
| Top quarter                                   |                             |              | (40%)            |           |  |
| Second quarter                                |                             |              | (36%)            |           |  |
| Third quarter Fourth quarter                  |                             |              | (20%)            |           |  |
| Unranked                                      |                             | 245          |                  |           |  |
| Ollialiked                                    |                             | 243          |                  |           |  |
|                                               | Ethnicity                   |              |                  |           |  |
| Hispanic/Latino                               |                             | 47           |                  |           |  |
| Non Hispanic/                                 | Latino                      | 465          |                  |           |  |
|                                               |                             |              |                  |           |  |
|                                               | Race                        |              |                  |           |  |
| American India                                | n or Alaskan Native         | 3            |                  |           |  |
| Asian                                         |                             | 24           |                  |           |  |
| Black or Africa                               |                             | 37           |                  |           |  |
| Native Hawaiia                                | n or Other Pacific Islander | 3            |                  |           |  |
| White                                         |                             | 420          |                  |           |  |
| Two or more r                                 | aces                        | 20           |                  |           |  |
| Race and ethni                                | city unknown                | 5            |                  |           |  |