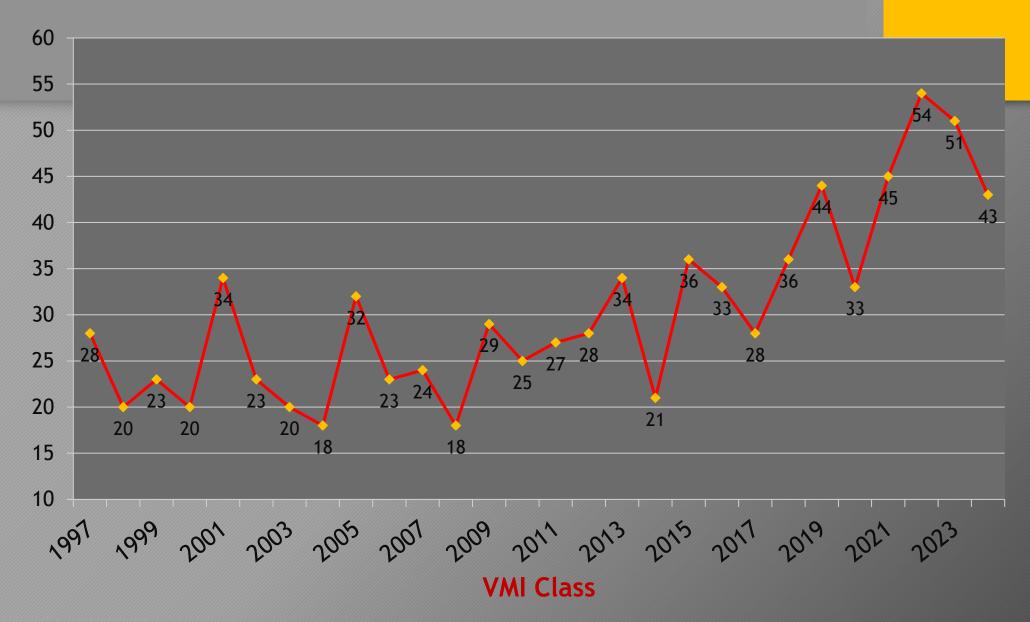

#### Statistical Data & Charts

Class Profile, Class of 2024 Daily Admissions Report, Class of 2025

Long Term Admissions statistics

Minority
Statistical
Information

Female statistical information

|                                               | irginia Militar             |              |                  |           |  |
|-----------------------------------------------|-----------------------------|--------------|------------------|-----------|--|
|                                               | Lexington, VA               | 1 24450      | )                |           |  |
|                                               | PROFILE OF THE CLA          | ASS OF 2024  | (Revised 8/25/20 | 20)       |  |
|                                               |                             | Virginia     | Out-of-State     | Total     |  |
| Applied                                       |                             | 746          | 886              | 1632      |  |
| Accepted                                      |                             | 451          | 518              | 969       |  |
| Percent accepted                              |                             | 60%          | 58%              | 59%       |  |
| *Matriculated (Does not                       | include 3 Readmits)         | 316          | 203              | 519       |  |
| Percent accepted applica                      |                             | 70%          | 39%              | 54%       |  |
| First-time freshmen matric                    |                             | 296          | 186              | 482       |  |
| Transfers matriculated                        |                             | 20           | 17               | 37        |  |
| Describe Classification                       |                             |              | G. J.            |           |  |
| Domicile Classification                       |                             |              | Gender           | 156       |  |
| In-State Matriculants Out-of-State Matricular | 316 (60.9%)<br>203 (39.1%)  |              | Male<br>Female   | 456<br>63 |  |
| Out-of-State Matricular                       | 203 (39.1%)                 |              | remaie           | 63        |  |
|                                               |                             |              |                  |           |  |
| Alumni Sons/                                  | <b>Daughters</b>            | All Alumni F | Relatives        |           |  |
| 33                                            | 6%                          | 91           | 18%              |           |  |
|                                               |                             |              |                  |           |  |
| E                                             | ducational Institution Last | Attended     |                  |           |  |
| Public school                                 |                             |              | (72%)            |           |  |
| Independent/Page 1                            | arochial School             |              | (21%)            |           |  |
| College or Uni                                |                             |              | (7%)             |           |  |
|                                               |                             |              |                  |           |  |
| T                                             | Class Rank                  |              | (400/)           |           |  |
| Top quarter                                   |                             |              | (40%)            |           |  |
| Second quarter                                |                             |              | (36%)            |           |  |
| Third quarter Fourth quarter                  |                             |              | (20%)            |           |  |
| Unranked                                      |                             | 245          |                  |           |  |
| Ollialiked                                    |                             | 243          |                  |           |  |
|                                               | Ethnicity                   |              |                  |           |  |
| Hispanic/Latino                               |                             | 47           |                  |           |  |
| Non Hispanic/                                 | Latino                      | 465          |                  |           |  |
|                                               |                             |              |                  |           |  |
|                                               | Race                        |              |                  |           |  |
| American India                                | n or Alaskan Native         | 3            |                  |           |  |
| Asian                                         |                             | 24           |                  |           |  |
| Black or Africa                               |                             | 37           |                  |           |  |
| Native Hawaiia                                | n or Other Pacific Islander | 3            |                  |           |  |
| White                                         |                             | 420          |                  |           |  |
| Two or more r                                 | aces                        | 20           |                  |           |  |
| Race and ethni                                | city unknown                | 5            |                  |           |  |