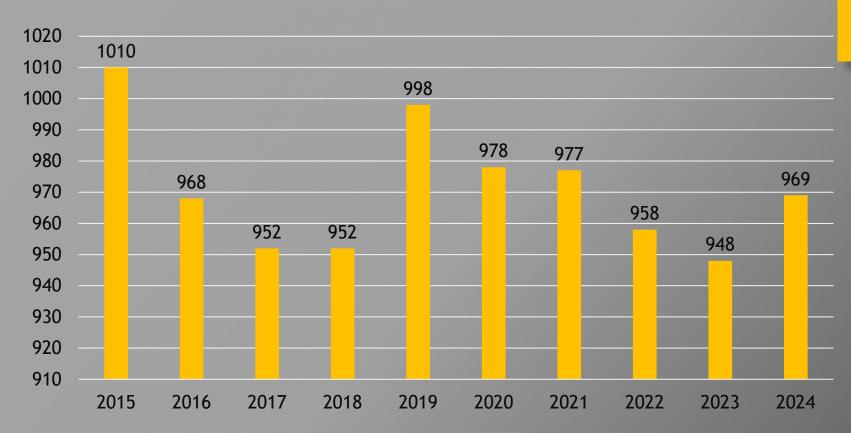

#### Statistical Data & Charts

Class Profile, Class of 2024 Daily Admissions Report, Class of 2025

Long Term Admissions statistics

Minority
Statistical
Information

Female statistical information

|                                               | irginia Militar             |              |                  |           |  |
|-----------------------------------------------|-----------------------------|--------------|------------------|-----------|--|
|                                               | Lexington, VA               | 1 24450      | )                |           |  |
|                                               | PROFILE OF THE CLA          | ASS OF 2024  | (Revised 8/25/20 | 20)       |  |
|                                               |                             | Virginia     | Out-of-State     | Total     |  |
| Applied                                       |                             | 746          | 886              | 1632      |  |
| Accepted                                      |                             | 451          | 518              | 969       |  |
| Percent accepted                              |                             | 60%          | 58%              | 59%       |  |
| *Matriculated (Does not                       | include 3 Readmits)         | 316          | 203              | 519       |  |
| Percent accepted applica                      |                             | 70%          | 39%              | 54%       |  |
| First-time freshmen matric                    |                             | 296          | 186              | 482       |  |
| Transfers matriculated                        |                             | 20           | 17               | 37        |  |
| Describe Classification                       |                             |              | G. J.            |           |  |
| Domicile Classification                       |                             |              | Gender           | 156       |  |
| In-State Matriculants Out-of-State Matricular | 316 (60.9%)<br>203 (39.1%)  |              | Male<br>Female   | 456<br>63 |  |
| Out-of-State Matricular                       | 203 (39.1%)                 |              | remaie           | 63        |  |
|                                               |                             |              |                  |           |  |
| Alumni Sons/                                  | <b>Daughters</b>            | All Alumni F | Relatives        |           |  |
| 33                                            | 6%                          | 91           | 18%              |           |  |
|                                               |                             |              |                  |           |  |
| E                                             | ducational Institution Last | Attended     |                  |           |  |
| Public school                                 |                             |              | (72%)            |           |  |
| Independent/Page 1                            | arochial School             |              | (21%)            |           |  |
| College or Uni                                |                             |              | (7%)             |           |  |
|                                               |                             |              |                  |           |  |
| T                                             | Class Rank                  |              | (400/)           |           |  |
| Top quarter                                   |                             |              | (40%)            |           |  |
| Second quarter                                |                             |              | (36%)            |           |  |
| Third quarter Fourth quarter                  |                             |              | (20%)            |           |  |
| Unranked                                      |                             | 245          |                  |           |  |
| Ollialiked                                    |                             | 243          |                  |           |  |
|                                               | Ethnicity                   |              |                  |           |  |
| Hispanic/Latino                               |                             | 47           |                  |           |  |
| Non Hispanic/                                 | Latino                      | 465          |                  |           |  |
|                                               |                             |              |                  |           |  |
|                                               | Race                        |              |                  |           |  |
| American India                                | n or Alaskan Native         | 3            |                  |           |  |
| Asian                                         |                             | 24           |                  |           |  |
| Black or Africa                               |                             | 37           |                  |           |  |
| Native Hawaiia                                | n or Other Pacific Islander | 3            |                  |           |  |
| White                                         |                             | 420          |                  |           |  |
| Two or more r                                 | aces                        | 20           |                  |           |  |
| Race and ethni                                | city unknown                | 5            |                  |           |  |